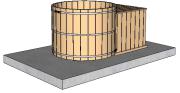

Give at least 6" Clearance from edge of pad to all parts of the tub

Date Published February 13 2024 W forestcooperage com P ±1/250/642-4899 F: info@forestcooperage c

Give at least 6" Clearance from edge of pad to all parts of the tub