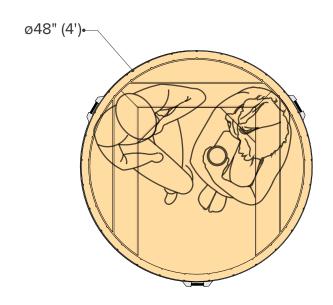

38" —

ø48" (4')•

| Occupancy    | Water Capacity (6" gap between top of tub to water level) | Water Weight  (6" gap between top of tub to water level) (water weight calculated at 50"F / 10.0"C) |
|--------------|-----------------------------------------------------------|-----------------------------------------------------------------------------------------------------|
| Typical: 🖁 2 | 833 Litres                                                | 833 Kilograms                                                                                       |
| Max: 12      | 220 Gallons                                               | 1836 Pounds                                                                                         |