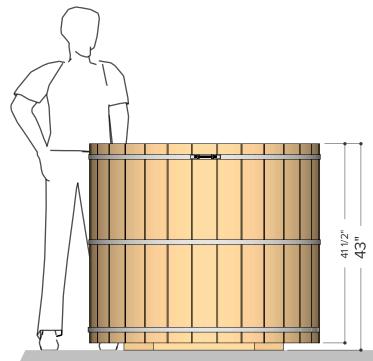

-------------------------------------|----------------------------------------------------------------------------------------------------|
| Typical: 🖁 2 | 677 Litres                                                | 677 Kilograms                                                                                      |
| Max: 🖁 2     | 179 Gallons                                               | 1492 Pounds                                                                                        |



ø4' x 3' Tub & **Equipment Box** 





Water Weight (6' gap between top of tub to water level) (water weight calculated at 50'F / 10.0'C) 677 Kilograms Occupancy Water Capacity
(6" gap between top of tub to water level) Typical: 🖁 2 677 Litres Max: 179 Gallons 1492 Pounds





38" —



ø48" (4')•







| Occupancy    | Water Capacity (6" gap between top of tub to water level) | Water Weight  (6" gap between top of tub to water level) (water weight calculated at 50"F / 10.0"C) |
|--------------|-----------------------------------------------------------|-----------------------------------------------------------------------------------------------------|
| Typical: 🖁 2 | 833 Litres                                                | 833 Kilograms                                                                                       |
| Max: 12      | 220 Gallons                                               | 1836 Pounds                                                                                         |



ø4' x 3.5' Tub & **Equipment Box** 





| Occupancy    | Water Capacity (6"