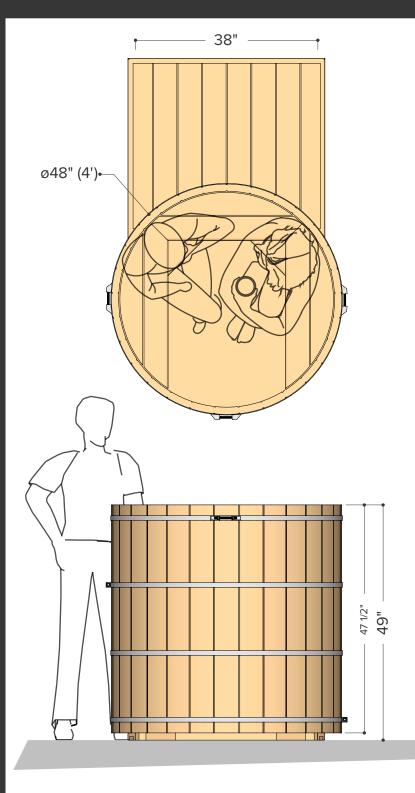

38" —

ø48" (4')•

| Occupancy    | Water Capacity (6" gap between top of tub to water level) | Water Weight  (6" gap between top of tub to water level) (water weight calculated at 50"F / 10.0"C) |
|--------------|-----------------------------------------------------------|-----------------------------------------------------------------------------------------------------|
| Typical: 🖁 2 | 833 Litres                                                | 833 Kilograms                                                                                       |
| Max: 12      | 220 Gallons                                               | 1836 Pounds                                                                                         |