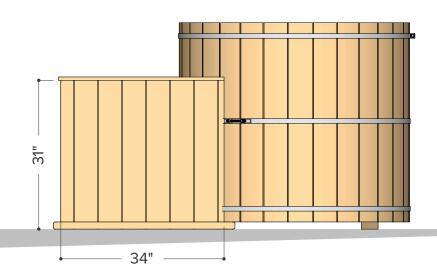

ø4' x 3' Tub & **Equipment Box** 

Water Weight (6' gap between top of tub to water level) (water weight calculated at 50'F / 10.0'C) 677 Kilograms Occupancy Water Capacity
(6" gap between top of tub to water level) Typical: 🖁 2 677 Litres Max: 179 Gallons 1492 Pounds