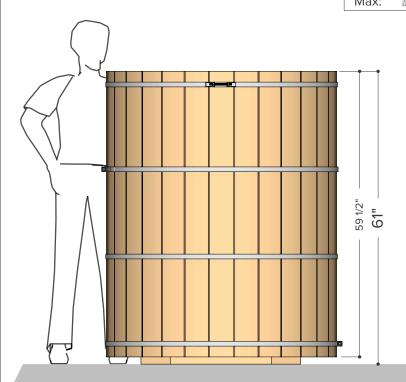

Date Published February 13, 2024 W: forestcooperage.com P: +1 (250) 642-4899 E: info@forestcooperage.co

ø4' x 4' Tub & Equipment Box

| Occupancy   | Water Capacity (6" gap between top of tub to water level) |
|-------------|-----------------------------------------------------------|
| Typical: 42 | 990 Litros                                                |

<sup>0</sup>2

Max:

Water Capacity
(6° gap between top of tub to water level)
990 Litres
990 Kilograms
261 Gallons

Water Weight
(6° gap between top of tub to water level)
(6° gap between top of tub to water level)
(water weight calculated at 50°F /10.0°C)
990 Kilograms
2182 Pounds