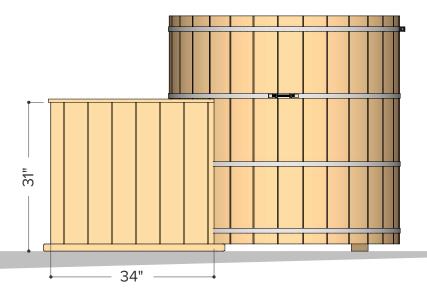

ø4' x 3' Tub & **Equipment Box** 

Water Weight (6' gap between top of tub to water level) (water weight calculated at 50'F / 10.0'C) 677 Kilograms Occupancy Water Capacity
(6" gap between top of tub to water level) Typical: 🖁 2 677 Litres Max: 179 Gallons 1492 Pounds