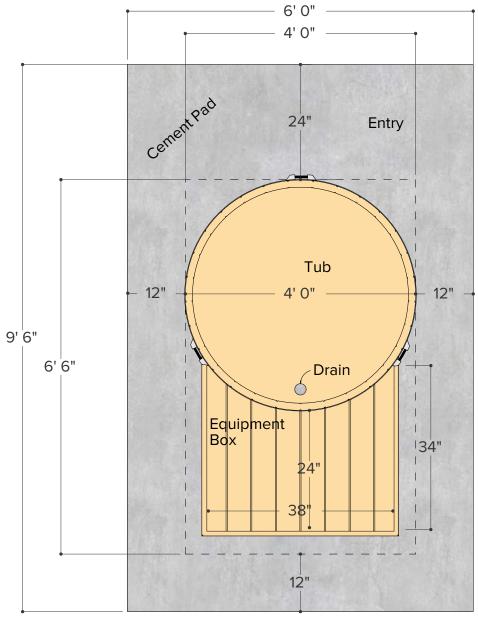

Give at least 6" Clearance from edge of pad to all parts of the tub

Date Published February 13 2024 W forestcooperage com P ±1/250/642-4899 F: info@forestcooperage c

Give at least 6" Clearance from edge of pad to all parts of the tub