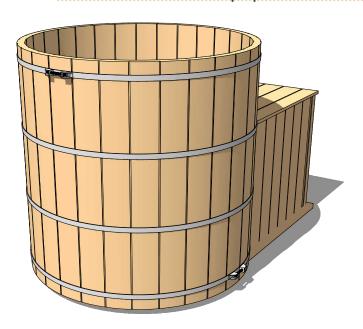

ø4' x 3' Tub & **Equipment Box** 

Water Weight (6' gap between top of tub to water level) (water weight calculated at 50'F / 10.0'C) 677 Kilograms Occupancy Water Capacity
(6" gap between top of tub to water level) Typical: 🖁 2 677 Litres Max: 179 Gallons 1492 Pounds