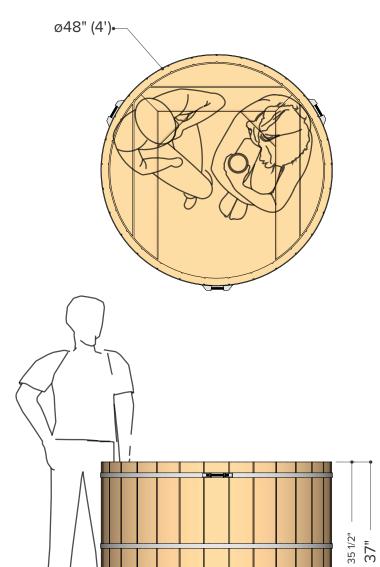

38" —

ø48" (4')•

| Occupancy    | Water Capacity (6" gap between top of tub to water level) | Water Weight  (6" gap between top of tub to water level) (water weight calculated at 50"F / 10.0"C) |
|--------------|-----------------------------------------------------------|-----------------------------------------------------------------------------------------------------|
| Typical: 🖁 2 | 833 Litres                                                | 833 Kilograms                                                                                       |
| Max: 12      | 220 Gallons                                               | 1836 Pounds                                                                                         |