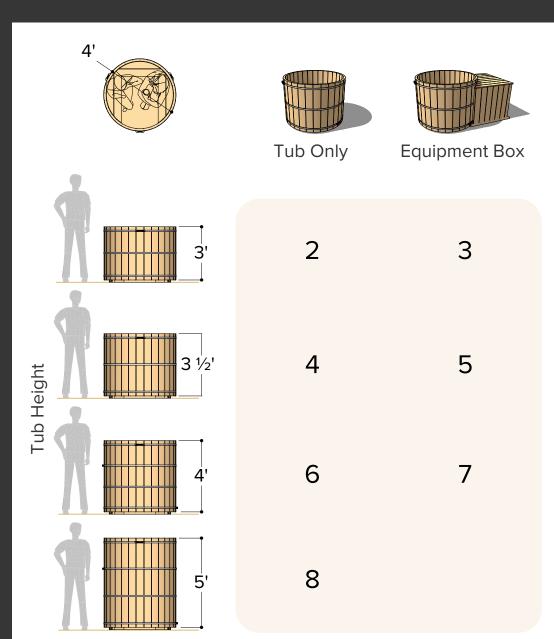

## 4' Hot Tubs / Option Index

| Occupancy    | Water Capacity (6" gap between top of tub to water level) | Water Weight (6° gap between top of tub to water level) (water weight calculated at 50°F / 10.0°C) |
|--------------|-----------------------------------------------------------|----------------------------------------------------------------------------------------------------|
| Typical: 🖁 2 | 677 Litres                                                | 677 Kilograms                                                                                      |
| Max: 🖁 2     | 179 Gallons                                               | 1492 Pounds                                                                                        |

ø4' x 3' Tub & **Equipment Box** 

Water Weight (6' gap between top of tub to water level) (water weight calculated at 50'F / 10.0'C) 677 Kilograms Occupancy Water Capacity
(6" gap between top of tub to water level) Typical: 🖁 2 677 Litres Max: 179 Gallons 1492 Pounds

38" —

ø48" (4')•

| Occupancy    | Water Capacity (6" gap between top of tub to water level) | Water Weight  (6" gap between top of tub to water level) (water weight calculated at 50"F / 10.0"C) |
|--------------|-----------------------------------------------------------|-----------------------------------------------------------------------------------------------------|
| Typical: 🖁 2 | 833 Litres                                                | 833 Kilograms                                                                                       |
| Max: 12      | 220 Gallons                                               | 1836 Pounds                                                                                         |

ø4' x 3.5' Tub & **Equipment Box** 

| Occupancy    | Water Capacity (6" gap between top of tub to water level) | Water Weight (6" gap between top of tub to water level)  |
|--------------|-----------------------------------------------------------|----------------------------------------------------------|
| Typical: 🕯 2 | 833 Litres                                                | (water weight calculated at 50°F / 10.0°C) 833 Kilograms |
| Max: 12      | 220 Gallons                                               | 1836 Pounds                                              |

| Occupancy    | Water Capacity (6" gap between top of tub to water level) | Water Weight (6" gap between top of tub to water level) (water weight calculated at 50"F / 10.0"C) |
|--------------|-----------------------------------------------------------|----------------------------------------------------------------------------------------------------|
| Typical: 🖁 2 | 990 Litres                                                | 990 Kilograms                                                                                      |
| Max: 🖁 2     | 261 Gallons                                               | 2182 Pounds                                                                                        |

Date Published February 13, 2024 W: forestcooperage.com P: +1 (250) 642-4899 E: info@forestcooperage.co

ø4' x 4' Tub & Equipment Box

| Occupancy   | Water Capacity (6" gap between top of tub to water level) |
|-------------|-----------------------------------------------------------|
| Typical: 42 | 990 Litros                                                |

<sup>0</sup>2

Max:

Water Capacity
(6° gap between top of tub to water level)
990 Litres
990 Kilograms
261 Gallons

Water Weight
(6° gap between top of tub to water level)
(6° gap between top of tub to water level)
(water weight calculated at 50°F /10.0°C)
990 Kilograms
2182 Pounds

Date Published February 13 2024

Occupancy

Typical: 🖁 2 Max:  $^{\mathring{1}}_{2}$ 2 Water Capacity

Ice and hetween top of tub to water level)

1302 Litres 344 Gallons

Water Weight
(6° gap between top of tub to water level)
(water weight calculated at 50°F / 10.0°C)
1302 Kilograms 2870 Pounds