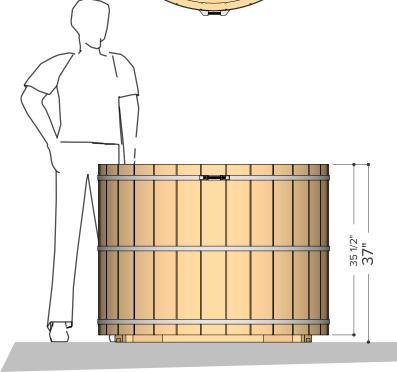

Give at least 6" Clearance from edge of pad to all parts of the tub

Date Published February 13 2024 W forestcooperage com P ±1/250/642-4899 F: info@forestcooperage c

Give at least 6" Clearance from edge of pad to all parts of the tub