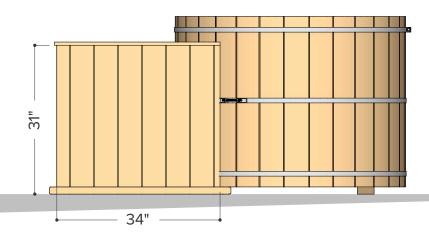

Give at least 6" Clearance from edge of pad to all parts of the tub

Date Published February 13 2024 W forestcooperage com P ±1/250/642-4899 F: info@forestcooperage c

Give at least 6" Clearance from edge of pad to all parts of the tub