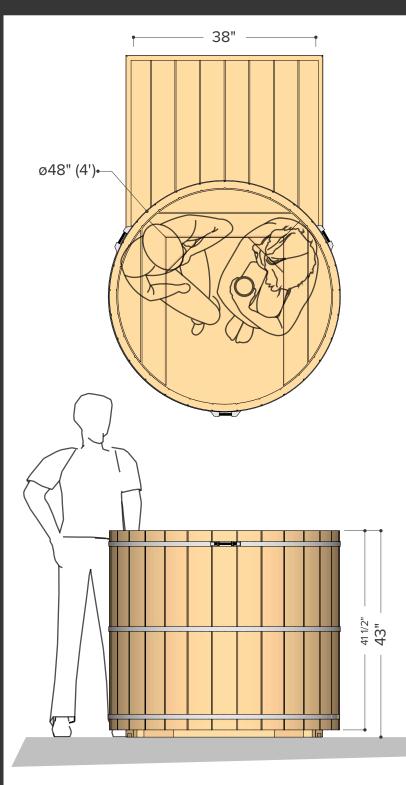

38" —

ø48" (4')•

| Occupancy    | Water Capacity (6" gap between top of tub to water level) | Water Weight  (6" gap between top of tub to water level) (water weight calculated at 50"F / 10.0"C) |
|--------------|-----------------------------------------------------------|-----------------------------------------------------------------------------------------------------|
| Typical: 🖁 2 | 833 Litres                                                | 833 Kilograms                                                                                       |
| Max: 12      | 220 Gallons                                               | 1836 Pounds                                                                                         |