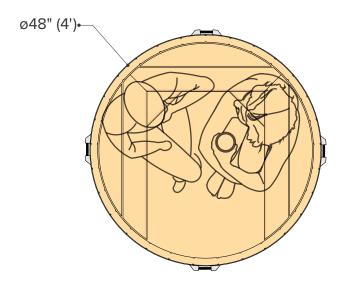

38" —

ø48" (4')•

| Occupancy    | Water Capacity (6" gap between top of tub to water level) | Water Weight  (6" gap between top of tub to water level) (water weight calculated at 50"F / 10.0"C) |
|--------------|-----------------------------------------------------------|-----------------------------------------------------------------------------------------------------|
| Typical: 🖁 2 | 833 Litres                                                | 833 Kilograms                                                                                       |
| Max: 12      | 220 Gallons                                               | 1836 Pounds                                                                                         |