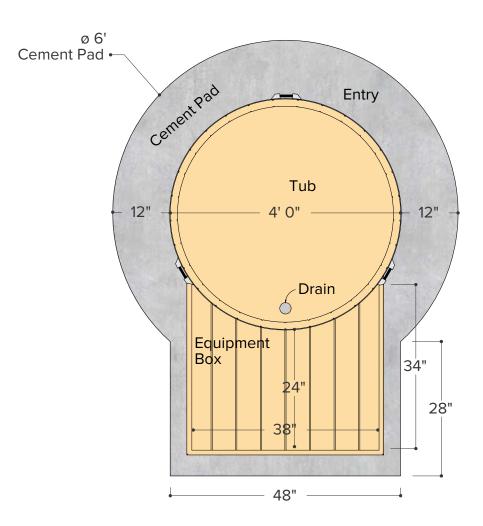

38" —

ø48" (4')•

| Occupancy    | Water Capacity (6" gap between top of tub to water level) | Water Weight  (6" gap between top of tub to water level) (water weight calculated at 50"F / 10.0"C) |
|--------------|-----------------------------------------------------------|-----------------------------------------------------------------------------------------------------|
| Typical: 🖁 2 | 833 Litres                                                | 833 Kilograms                                                                                       |
| Max: 12      | 220 Gallons                                               | 1836 Pounds                                                                                         |