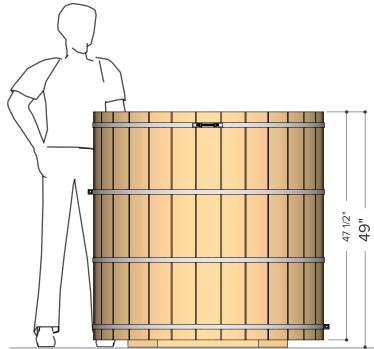

Date Published February 13, 2024 W: forestcooperage.com P: +1 (250) 642-4899 E: info@forestcooperage.co

ø4' x 4' Tub & Equipment Box

| Occupancy   | Water Capacity (6" gap between top of tub to water level) |
|-------------|-----------------------------------------------------------|
| Typical: 42 | 990 Litros                                                |

<sup>0</sup>2

Max:

Water Capacity
(6° gap between top of tub to water level)
990 Litres
990 Kilograms
261 Gallons

Water Weight
(6° gap between top of tub to water level)
(6° gap between top of tub to water level)
(water weight calculated at 50°F /10.0°C)
990 Kilograms
2182 Pounds