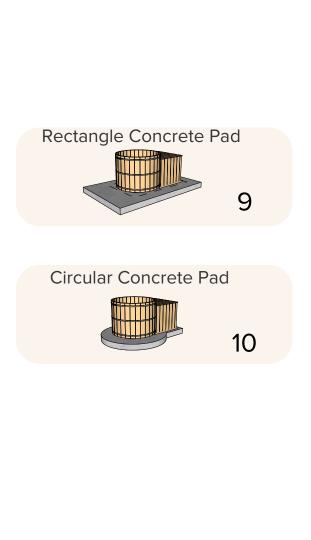

Give at least 6" Clearance from edge of pad to all parts of the tub

Date Published February 13 2024 W forestcooperage com P ±1/250/642-4899 F: info@forestcooperage c

Give at least 6" Clearance from edge of pad to all parts of the tub