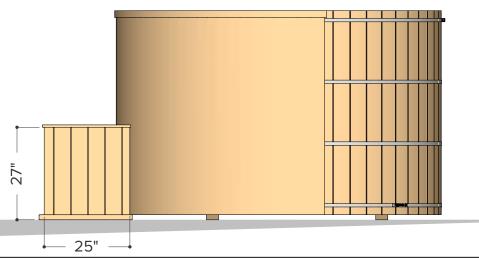

ø7' x 3.5' Tub & Multi Skirting Kit

25" -

11

FOREST

ø7' x 3.5' Tub & Wood Stove

| Occupancy    | Water Capacity (6" gap between top of tub to water level) | Water Weight  (6° gap between top of tub to water level) (water weight calculated at 50°F / 10.0°C) |
|--------------|-----------------------------------------------------------|-----------------------------------------------------------------------------------------------------|
| Typical: 🖁 5 | 2700 Litres                                               | 2700 Kilograms                                                                                      |
| Max: 🖁 6     | 713 Gallons                                               | 5951 Pounds                                                                                         |