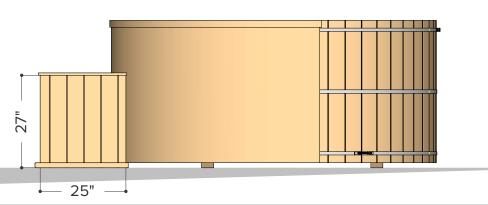

ø7' x 3.5' Tub & Multi Skirting Kit

25" -

11

FOREST

ø7' x 3.5' Tub & Wood Stove

| Occupancy    | Water Capacity (6" gap between top of tub to water level) | Water Weight  (6° gap between top of tub to water level) (water weight calculated at 50°F / 10.0°C) |
|--------------|-----------------------------------------------------------|-----------------------------------------------------------------------------------------------------|
| Typical: 🖁 5 | 2700 Litres                                               | 2700 Kilograms                                                                                      |
| Max: 🖁 6     | 713 Gallons                                               | 5951 Pounds                                                                                         |