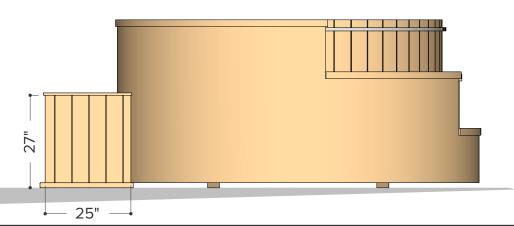

ø7' x 3.5' Tub & Multi Skirting Kit

25" -

11

FOREST

ø7' x 3.5' Tub & Wood Stove

| Occupancy    | Water Capacity (6" gap between top of tub to water level) | Water Weight  (6° gap between top of tub to water level) (water weight calculated at 50°F / 10.0°C) |
|--------------|-----------------------------------------------------------|-----------------------------------------------------------------------------------------------------|
| Typical: 🖁 5 | 2700 Litres                                               | 2700 Kilograms                                                                                      |
| Max: 🖁 6     | 713 Gallons                                               | 5951 Pounds                                                                                         |