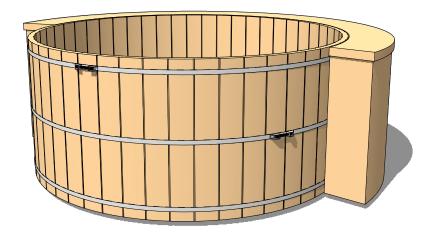

ø7' x 5' Tub & **Equipment Box** 

Water Capacity
(6" gap between top of tub to water level) Water Weight
(6' gap between top of tub to water level)
(water weight calculated at 50'F / 10.0'C)
4218 Kilograms Occupancy Typical: 17 4219 Litres Max: 1115 Gallons 9299 Pounds