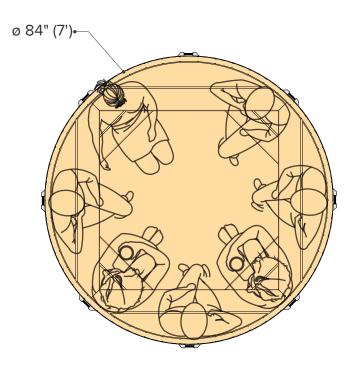

Date Published April 21, 2023

ø7' x 3' Tub & Multi Skirting Kit

5

FOREST

ø7' x 3' Tub & Wood Stove

Ø 84" (7')

Occupancy

Water Capacity
(6° gap between top of fub to water level)

Typical: \$\hat{1}\$5

2194 Litres

Max: \$\hat{1}\$6

580 Gallons

Water Weight
(6' gap between top of tub to water level)
(water weight calculated at 50°7/0.0°C)
2194 Kilograms
4836 Pounds

| Occupancy    | Water Capacity (6" gap between top of tub to water level) | Water Weight (6" gap between top of tub to water level) (water weight calculated at 50"F / 10.0"C) |
|--------------|-----------------------------------------------------------|----------------------------------------------------------------------------------------------------|
| Typical: 🖁 7 | 2700 Litres                                               | 2700 Kilograms                                                                                     |
| Max: 🖁 8     | 713 Gallons                                               | 5951 Pounds                                                                                        |