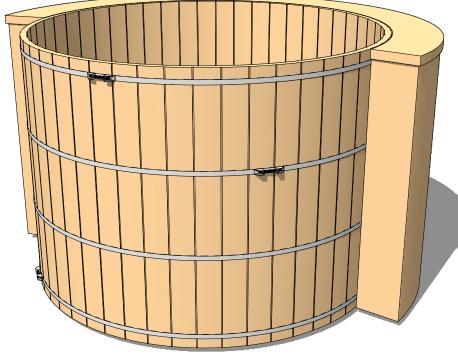

ø7' x 5' Tub & **Equipment Box** 

Water Capacity
(6" gap between top of tub to water level) Water Weight
(6' gap between top of tub to water level)
(water weight calculated at 50'F / 10.0'C)
4218 Kilograms Occupancy Typical: 17 4219 Litres Max: 1115 Gallons 9299 Pounds