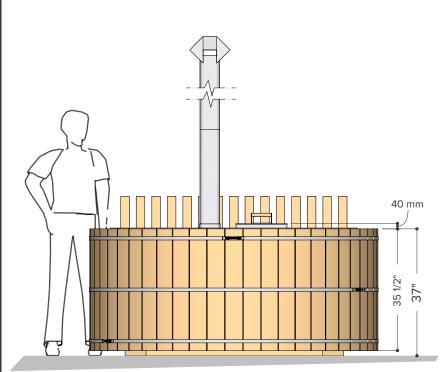

ø7' x 3.5' Tub & Multi Skirting Kit

25" -

11

FOREST

ø7' x 3.5' Tub & Wood Stove

| Occupancy    | Water Capacity (6" gap between top of tub to water level) | Water Weight  (6° gap between top of tub to water level) (water weight calculated at 50°F / 10.0°C) |
|--------------|-----------------------------------------------------------|-----------------------------------------------------------------------------------------------------|
| Typical: 🖁 5 | 2700 Litres                                               | 2700 Kilograms                                                                                      |
| Max: 🖁 6     | 713 Gallons                                               | 5951 Pounds                                                                                         |

ate Published April 21 2023

| Occupancy    | Water Capacity (6" gap between top of tub to water level) | Water Weight (6" gap between top of tub to water level) (water weight calculated at 50°F / 10.0°C) |
|--------------|-----------------------------------------------------------|----------------------------------------------------------------------------------------------------|
| Typical: 🖁 7 | 3206 Litres                                               | 3206 Kilograms                                                                                     |
| Max: 🖁 8     | 847 Gallons                                               | 7066 Pounds                                                                                        |