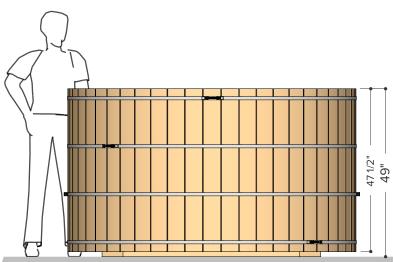

Date Published April 21, 2023

ø7' x 3' Tub & Multi Skirting Kit

5

FOREST

ø7' x 3' Tub & Wood Stove

Ø 84" (7')

Occupancy

Water Capacity
(6° gap between top of fub to water level)