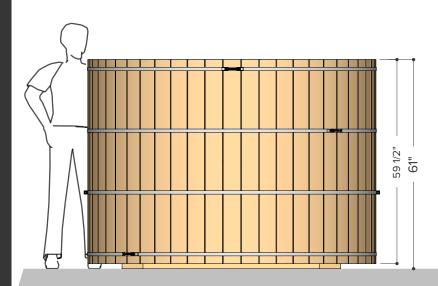

ø7' x 3' Tub & Skirting Kit

| Occupancy    | Water Capacity (6" gap between top of tub to water level) | Water Weight (6" gap between top of tub to water level) (water weight calculated at 50"F / 10.0"C) |
|--------------|-----------------------------------------------------------|----------------------------------------------------------------------------------------------------|
| Typical: 🖁 7 | 2194 Litres                                               | 2194 Kilograms                                                                                     |
| Max: 🖁 8     | 580 Gallons                                               | 4836 Pounds                                                                                        |