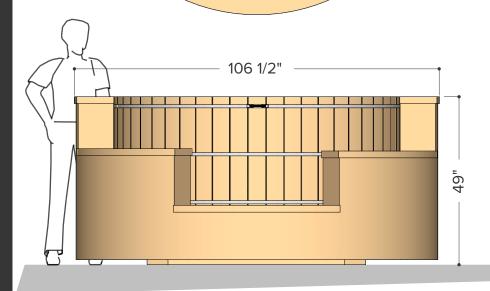

Date Published April 21, 2023

ø7' x 3' Tub & Multi Skirting Kit

5

FOREST

ø7' x 3' Tub & Wood Stove

Ø 84" (7')

Occupancy

Water Capacity
(6° gap between top of fub to water level)