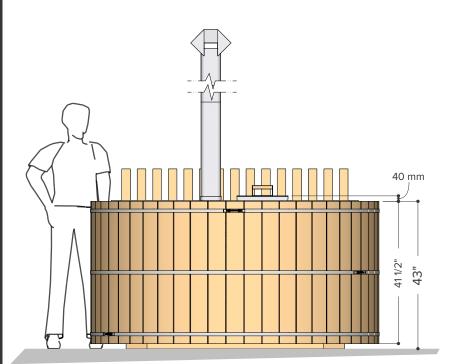

ø7' x 3.5' Tub & Multi Skirting Kit

25" -

11

FOREST

ø7' x 3.5' Tub & Wood Stove

| Occupancy    | Water Capacity (6" gap between top of tub to water level) | Water Weight  (6° gap between top of tub to water level) (water weight calculated at 50°F / 10.0°C) |
|--------------|-----------------------------------------------------------|-----------------------------------------------------------------------------------------------------|
| Typical: 🖁 5 | 2700 Litres                                               | 2700 Kilograms                                                                                      |
| Max: 🖁 6     | 713 Gallons                                               | 5951 Pounds                                                                                         |