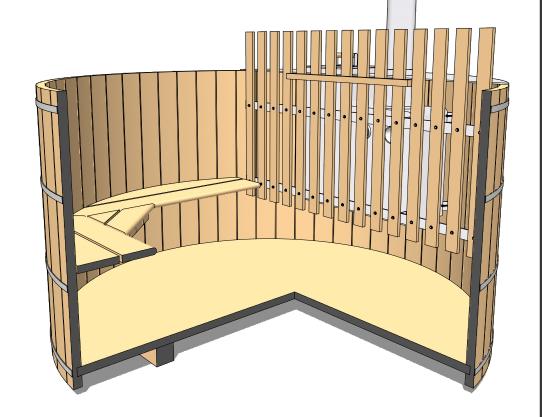

Date Published April 21, 2023

ø7' x 3' Tub & Multi Skirting Kit

5

FOREST

ø7' x 3' Tub & Wood Stove

Ø 84" (7')

Occupancy

Water Capacity
(6° gap between top of fub to water level)