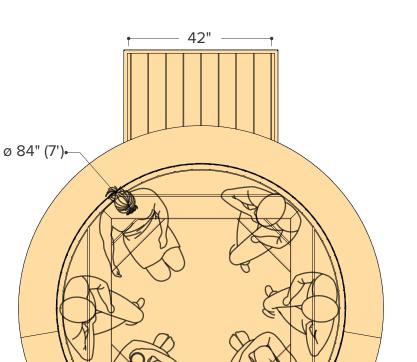

Date Published April 21, 2023

ø7' x 3' Tub & Multi Skirting Kit

5

FOREST

ø7' x 3' Tub & Wood Stove

Ø 84" (7')

Occupancy

Water Capacity
(6° gap between top of fub to water level)