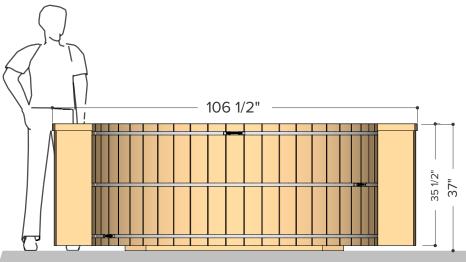

ø7' x 5' Tub & **Equipment Box** 

Water Capacity
(6" gap between top of tub to water level) Water Weight
(6' gap between top of tub to water level)
(water weight calculated at 50'F / 10.0'C)
4218 Kilograms Occupancy Typical: 17 4219 Litres Max: 1115 Gallons 9299 Pounds