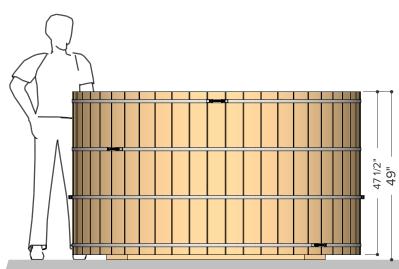

Date Published April 21, 2023

ø7' x 3' Tub & Multi Skirting Kit

5

FOREST

ø7' x 3' Tub & Wood Stove

Ø 84" (7')

Occupancy

Water Capacity
(6° gap between top of fub to water level)