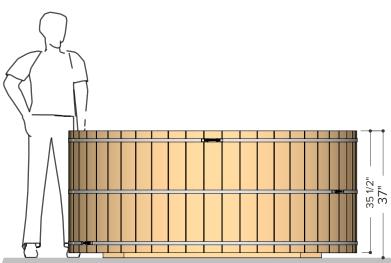

ø7' x 3' Tub & Skirting Kit

| Occupancy    | Water Capacity (6" gap between top of tub to water level) | Water Weight (6" gap between top of tub to water level) (water weight calculated at 50"F / 10.0"C) |
|--------------|-----------------------------------------------------------|----------------------------------------------------------------------------------------------------|
| Typical: 🖁 7 | 2194 Litres                                               | 2194 Kilograms                                                                                     |
| Max: 🖁 8     | 580 Gallons                                               | 4836 Pounds                                                                                        |