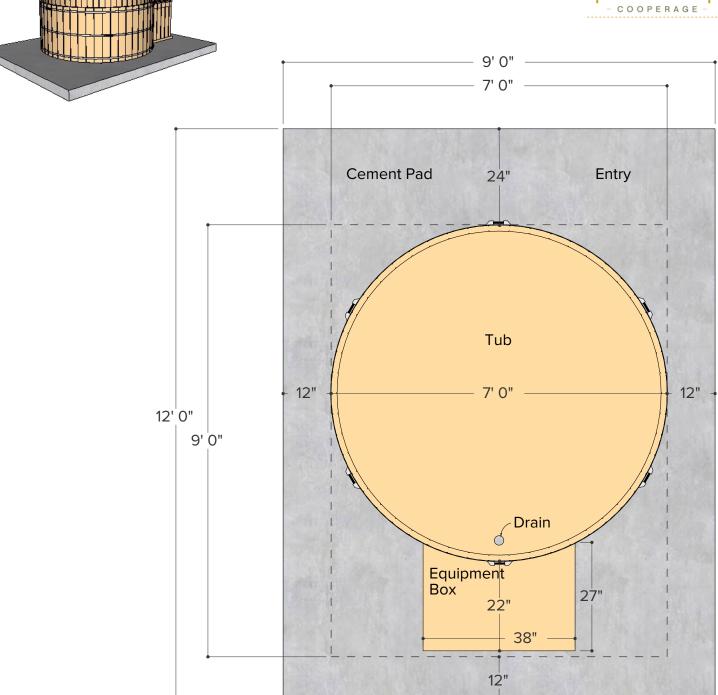

Give at least 6" Clearance from edge of pad to all parts of the tub

Give at least 6" Clearance from edge of pad to all parts of the tub

Date Published April 21 2023 W: forestrooperage com P: +1 (250) 642-4899 F: info@forestrooperage c