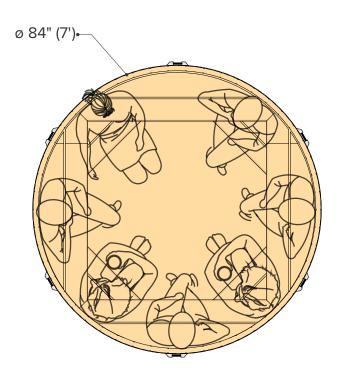

Date Published April 21, 2023

ø7' x 3' Tub & Multi Skirting Kit

5

FOREST

ø7' x 3' Tub & Wood Stove

Ø 84" (7')

Occupancy

Water Capacity
(6° gap between top of fub to water level)