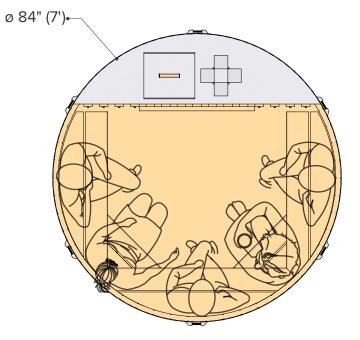

ø7' x 3.5' Tub & Multi Skirting Kit

25" -

11

FOREST

ø7' x 3.5' Tub & Wood Stove

| Occupancy    | Water Capacity (6" gap between top of tub to water level) | Water Weight  (6° gap between top of tub to water level) (water weight calculated at 50°F / 10.0°C) |
|--------------|-----------------------------------------------------------|-----------------------------------------------------------------------------------------------------|
| Typical: 🖁 5 | 2700 Litres                                               | 2700 Kilograms                                                                                      |
| Max: 🖁 6     | 713 Gallons                                               | 5951 Pounds                                                                                         |