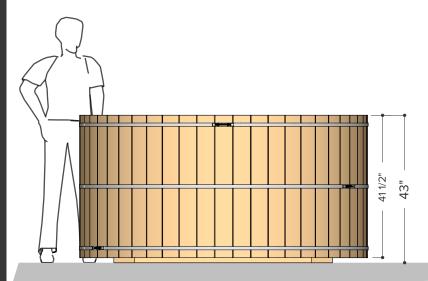

Date Published April 21, 2023

ø7' x 3' Tub & Multi Skirting Kit

5

FOREST

ø7' x 3' Tub & Wood Stove

Ø 84" (7')

Occupancy

Water Capacity
(6° gap between top of fub to water level)