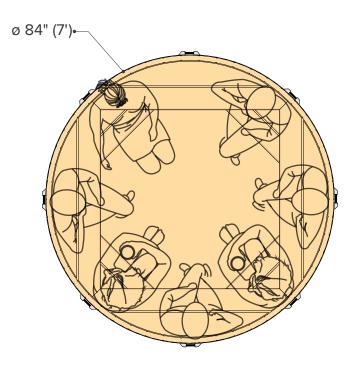

Date Published April 21, 2023

ø7' x 3' Tub & Multi Skirting Kit

5

FOREST

ø7' x 3' Tub & Wood Stove

Ø 84" (7')

Occupancy

Water Capacity
(6° gap between top of fub to water level)