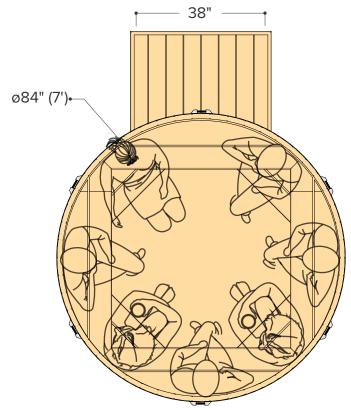

Date Published April 21, 2023

ø7' x 3' Tub & Multi Skirting Kit

5

FOREST

ø7' x 3' Tub & Wood Stove

Ø 84" (7')

Occupancy

Water Capacity
(6° gap between top of fub to water level)