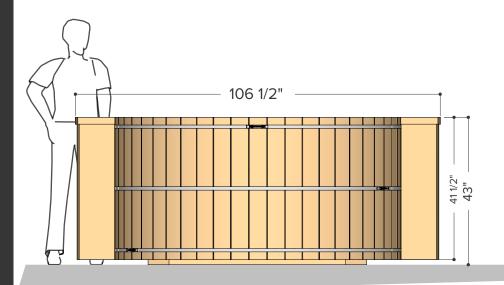

Date Published April 21, 2023

ø7' x 3' Tub & Multi Skirting Kit

5

FOREST

ø7' x 3' Tub & Wood Stove

Ø 84" (7')

Occupancy

Water Capacity
(6° gap between top of fub to water level)

Typical: \$\hat{1}\$5

2194 Litres

Max: \$\hat{1}\$6

580 Gallons

Water Weight
(6' gap between top of tub to water level)
(water weight calculated at 50°7/0.0°C)
2194 Kilograms
4836 Pounds

| Occupancy    | Water Capacity (6" gap between top of tub to water level) | Water Weight (6" gap between top of tub to water level) (water weight calculated at 50"F / 10.0"C) |
|--------------|-----------------------------------------------------------|----------------------------------------------------------------------------------------------------|
| Typical: 🖁 7 | 2700 Litres                                               | 2700 Kilograms                                                                                     |
| Max: 🖁 8     | 713 Gallons                                               | 5951 Pounds                                                                                        |