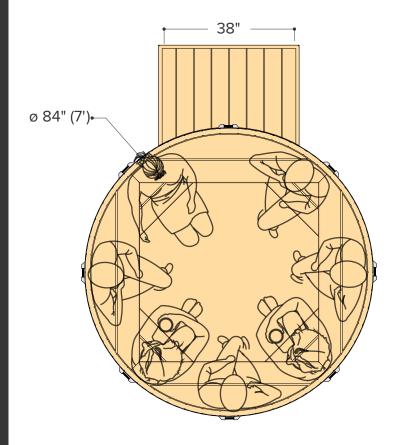

Date Published April 21, 2023

ø7' x 3' Tub & Multi Skirting Kit

5

FOREST

ø7' x 3' Tub & Wood Stove

Ø 84" (7')

Occupancy

Water Capacity
(6° gap between top of fub to water level)