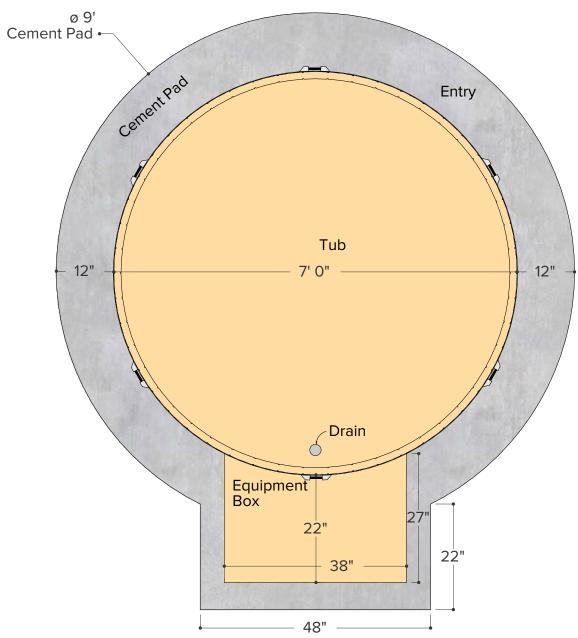

ø7' x 5' Tub & **Equipment Box** 

Water Capacity
(6" gap between top of tub to water level) Water Weight
(6' gap between top of tub to water level)
(water weight calculated at 50'F / 10.0'C)
4218 Kilograms Occupancy Typical: 17 4219 Litres Max: 1115 Gallons 9299 Pounds