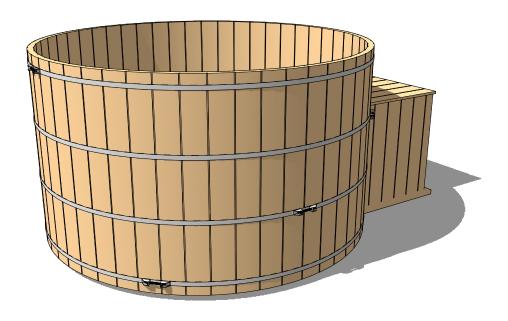

Date Published April 21, 2023

ø7' x 3' Tub & Multi Skirting Kit

5

FOREST

ø7' x 3' Tub & Wood Stove

Ø 84" (7')

Occupancy

Water Capacity
(6° gap between top of fub to water level)