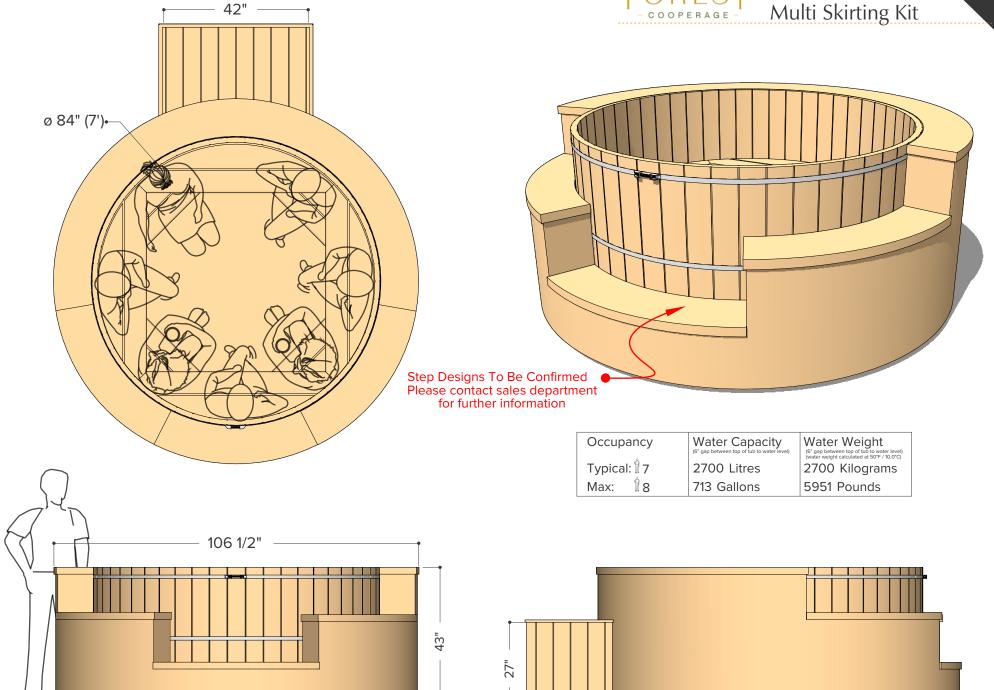

Date Published April 21, 2023 W: forestcooperage.com P: +1 (250) 642-4899 E: info@fores

| Occupancy            | Water Capacity (6" gap between top of tub to water level) | Water Weight (6" gap between top of tub to water level) (water weight calculated at 50"F / 10.0"C) |
|----------------------|-----------------------------------------------------------|----------------------------------------------------------------------------------------------------|
| Typical: 🖁 7         | 2700 Litres                                               | 2700 Kilograms                                                                                     |
| Max: \$\mathbb{1}{8} | 713 Gallons                                               | 5951 Pounds                                                                                        |

FOREST

ø7' x 3.5' Tub & Skirting Kit

| Occupancy    | Water Capacity (6" gap between top of tub to water level) | Water Weight (6" gap between top of tub to water level) (water weight calculated at 50°F / 10.0°C) |
|--------------|-----------------------------------------------------------|----------------------------------------------------------------------------------------------------|
| Typical: 🖁 7 | 2700 Litres                                               | 2700 Kilograms                                                                                     |
| Max: 🖁 8     | 713 Gallons                                               | 5951 Pounds                                                                                        |

ø7' x 3.5' Tub & Multi Skirting Kit

25" -

11

FOREST

ø7' x 3.5' Tub & Wood Stove

| Occupancy    | Water Capacity (6" gap between top of tub to water level) | Water Weight  (6° gap between top of tub to water level) (water weight calculated at 50°F / 10.0°C) |
|--------------|-----------------------------------------------------------|-----------------------------------------------------------------------------------------------------|
| Typical: 🖁 5 | 2700 Litres                                               | 2700 Kilograms                                                                                      |
| Max: 🖁 6     | 713 Gallons                                               | 5951 Pounds                                                                                         |

Be Confirmed ales department

Step Designs To Be Confirmed
Please contact sales department
for further information

| Occupancy    | Water Capacity (6" gap between top of tub to water level) | Water Weight (6" gap between top of tub to water level) (water weight calculated at 50"F / 10.0"C) |
|--------------|-----------------------------------------------------------|----------------------------------------------------------------------------------------------------|
| Typical: 🖁 7 | 3206 Litres                                               | 3206 Kilograms                                                                                     |
| Max: 🖁 8     | 847 Gallons                                               | 7066 Pounds                                                                                        |