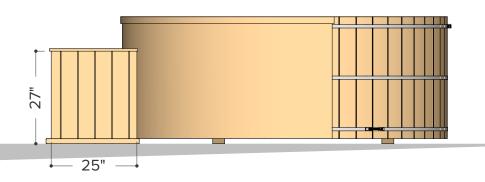

ø7' x 3' Tub & Skirting Kit

| Occupancy    | Water Capacity (6" gap between top of tub to water level) | Water Weight (6" gap between top of tub to water level) (water weight calculated at 50"F / 10.0"C) |
|--------------|-----------------------------------------------------------|----------------------------------------------------------------------------------------------------|
| Typical: 🖁 7 | 2194 Litres                                               | 2194 Kilograms                                                                                     |
| Max: 🖁 8     | 580 Gallons                                               | 4836 Pounds                                                                                        |

Date Published April 21, 2023

ø7' x 3' Tub & Multi Skirting Kit

5

FOREST

ø7' x 3' Tub & Wood Stove

Ø 84" (7')

Occupancy

Water Capacity
(6° gap between top of fub to water level)