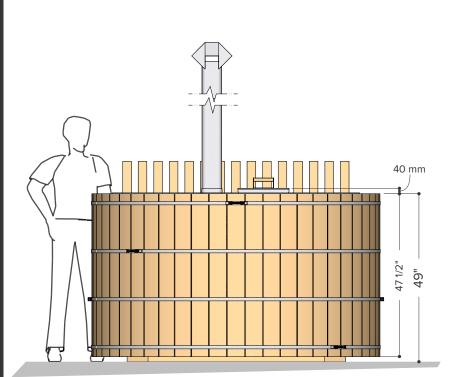

Date Published April 21, 2023

ø7' x 3' Tub & Multi Skirting Kit

5

FOREST

ø7' x 3' Tub & Wood Stove

Ø 84" (7')

Occupancy

Water Capacity
(6° gap between top of fub to water level)