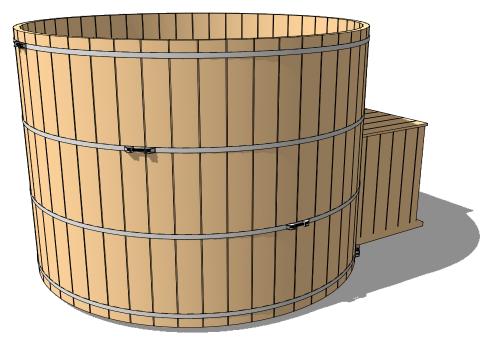

Date Published April 21, 2023

ø7' x 3' Tub & Multi Skirting Kit

5

FOREST

ø7' x 3' Tub & Wood Stove

Ø 84" (7')

Occupancy

Water Capacity
(6° gap between top of fub to water level)