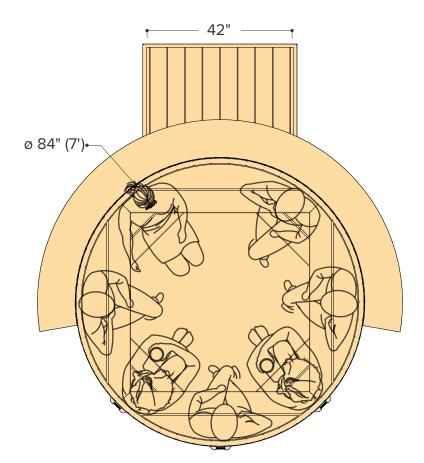

Date Published April 21, 2023

ø7' x 3' Tub & Multi Skirting Kit

5

FOREST

ø7' x 3' Tub & Wood Stove

Ø 84" (7')

Occupancy

Water Capacity
(6° gap between top of fub to water level)