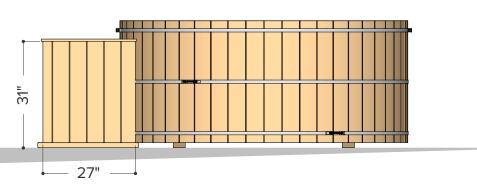

ø7' x 5' Tub & **Equipment Box** 

Water Capacity
(6" gap between top of tub to water level) Water Weight
(6' gap between top of tub to water level)
(water weight calculated at 50'F / 10.0'C)
4218 Kilograms Occupancy Typical: 17 4219 Litres Max: 1115 Gallons 9299 Pounds