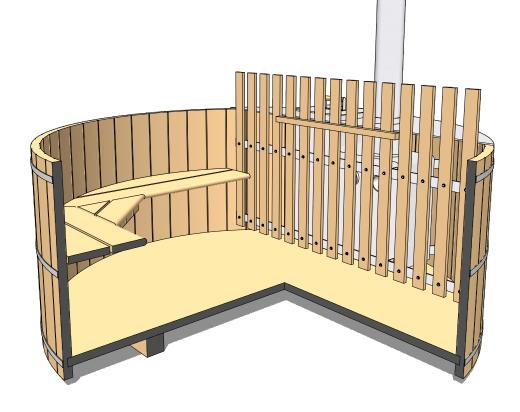

ø7' x 3.5' Tub & Multi Skirting Kit

25" -

11

FOREST

ø7' x 3.5' Tub & Wood Stove

| Occupancy    | Water Capacity (6" gap between top of tub to water level) | Water Weight  (6° gap between top of tub to water level) (water weight calculated at 50°F / 10.0°C) |
|--------------|-----------------------------------------------------------|-----------------------------------------------------------------------------------------------------|
| Typical: 🖁 5 | 2700 Litres                                               | 2700 Kilograms                                                                                      |
| Max: 🖁 6     | 713 Gallons                                               | 5951 Pounds                                                                                         |