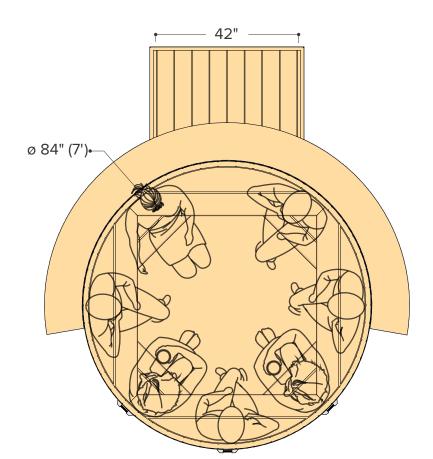

Date Published April 21, 2023

ø7' x 3' Tub & Multi Skirting Kit

5

FOREST

ø7' x 3' Tub & Wood Stove

Ø 84" (7')

Occupancy

Water Capacity
(6° gap between top of fub to water level)