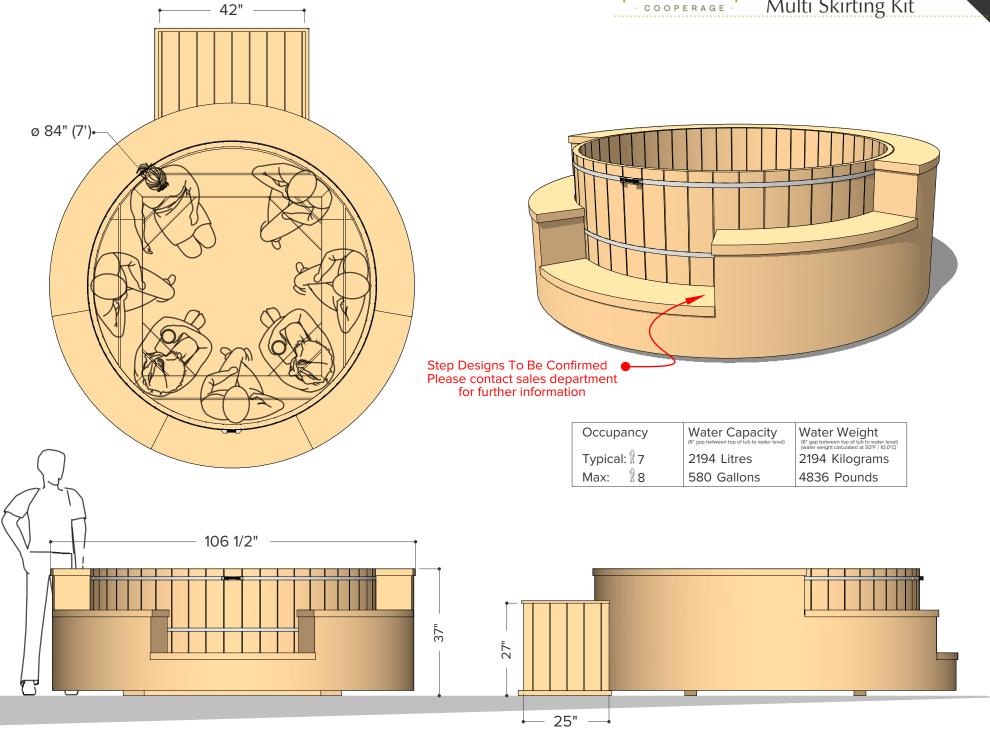

Date Published April 21, 2023

ø7' x 3' Tub & Multi Skirting Kit

5

FOREST

ø7' x 3' Tub & Wood Stove

Ø 84" (7')

Occupancy

Water Capacity
(6° gap between top of fub to water level)

Typical: \$\hat{1}\$5

2194 Litres

Max: \$\hat{1}\$6

580 Gallons

Water Weight
(6' gap between top of tub to water level)
(water weight calculated at 50°7/0.0°C)
2194 Kilograms
4836 Pounds

| Occupancy    | Water Capacity (6" gap between top of tub to water level) | Water Weight (6" gap between top of tub to water level) (water weight calculated at 50"F / 10.0"C) |
|--------------|-----------------------------------------------------------|----------------------------------------------------------------------------------------------------|
| Typical: 🖁 7 | 2700 Litres                                               | 2700 Kilograms                                                                                     |
| Max: 🖁 8     | 713 Gallons                                               | 5951 Pounds                                                                                        |

Be Confirmed ales department

Step Designs To Be Confirmed
Please contact sales department
for further information

| Occupancy    | Water Capacity (6" gap between top of tub to water level) | Water Weight (6" gap between top of tub to water level) (water weight calculated at 50"F / 10.0"C) |
|--------------|-----------------------------------------------------------|----------------------------------------------------------------------------------------------------|
| Typical: 🖁 7 | 3206 Litres                                               | 3206 Kilograms                                                                                     |
| Max: 🖁 8     | 847 Gallons                                               | 7066 Pounds                                                                                        |