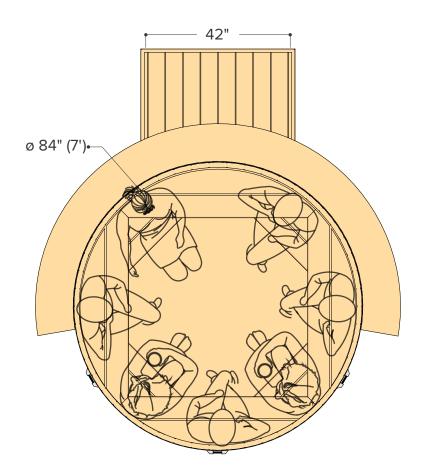

Date Published April 21, 2023

ø7' x 3' Tub & Multi Skirting Kit

5

FOREST

ø7' x 3' Tub & Wood Stove

Ø 84" (7')

Occupancy

Water Capacity
(6° gap between top of fub to water level)

Typical: \$\hat{1}\$5

2194 Litres

Max: \$\hat{1}\$6

580 Gallons

Water Weight
(6' gap between top of tub to water level)
(water weight calculated at 50°7/0.0°C)
2194 Kilograms
4836 Pounds

| Occupancy    | Water Capacity (6" gap between top of tub to water level) | Water Weight (6" gap between top of tub to water level) (water weight calculated at 50"F / 10.0"C) |
|--------------|-----------------------------------------------------------|----------------------------------------------------------------------------------------------------|
| Typical: 🖁 7 | 2700 Litres                                               | 2700 Kilograms                                                                                     |
| Max: 🖁 8     | 713 Gallons                                               | 5951 Pounds                                                                                        |