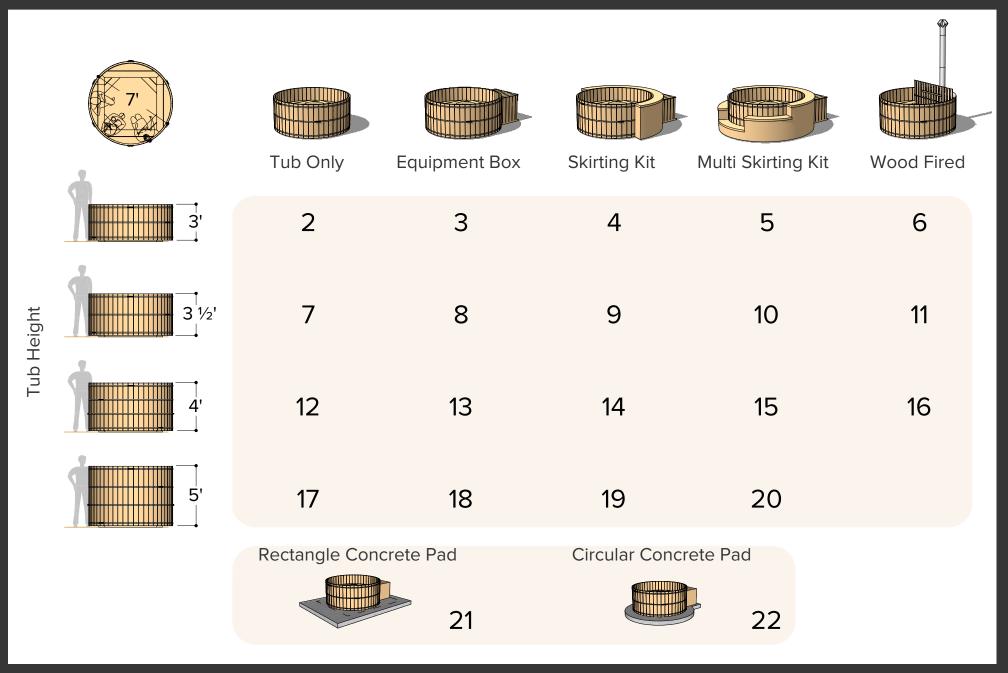

## 7' Hot Tubs / Option Index

| Occupancy    | Water Capacity (6" gap between top of tub to water level) | Water Weight (6" gap between top of tub to water level) (water weight calculated at 50°F / 10.0°C) |
|--------------|-----------------------------------------------------------|----------------------------------------------------------------------------------------------------|
| Typical: 🖁 7 | 2194 Litres                                               | 2194 Kilograms                                                                                     |
| Max: 8       | 580 Gallons                                               | 4836 Pounds                                                                                        |

Date Published April 21, 2023 W: forestcooperage.com P: +1 (250) 642-4899 E: info@forestcooperage.com

| Occupancy    | Water Capacity (6" gap between top of tub to water level) | Water Weight  (6" gap between top of tub to water level) (water weight calculated at 50"F / 10.0"C) |
|--------------|-----------------------------------------------------------|-----------------------------------------------------------------------------------------------------|
| Typical: 🖁 7 | 2194 Litres                                               | 2194 Kilograms                                                                                      |
| Max: 🖁 8     | 580 Gallons                                               | 4836 Pounds                                                                                         |

ø7' x 3' Tub & Skirting Kit

| Occupancy    | Water Capacity (6" gap between top of tub to water level) | Water Weight (6" gap between top of tub to water level) (water weight calculated at 50"F / 10.0"C) |
|--------------|-----------------------------------------------------------|----------------------------------------------------------------------------------------------------|
| Typical: 🖁 7 | 2194 Litres                                               | 2194 Kilograms                                                                                     |
| Max: 🖁 8     | 580 Gallons                                               | 4836 Pounds                                                                                        |

Date Published April 21, 2023

ø7' x 3' Tub & Multi Skirting Kit

5

FOREST

ø7' x 3' Tub & Wood Stove

Ø 84" (7')

Occupancy

Water Capacity
(6° gap between top of fub to water level)

Typical: \$\hat{1}\$5

2194 Litres

Max: \$\hat{1}\$6

580 Gallons

Water Weight
(6' gap between top of tub to water level)
(water weight calculated at 50°7/0.0°C)
2194 Kilograms
4836 Pounds

| Occupancy    | Water Capacity (6" gap between top of tub to water level) | Water Weight (6" gap between top of tub to water level) (water weight calculated at 50"F / 10.0"C) |
|--------------|-----------------------------------------------------------|----------------------------------------------------------------------------------------------------|
| Typical: 🖁 7 | 2700 Litres                                               | 2700 Kilograms                                                                                     |
| Max: 🖁 8     | 713 Gallons                                               | 5951 Pounds                                                                                        |

Date Published April 21, 2023 W: forestcooperage.com P: +1 (250) 642-4899 E: info@fores

| Occupancy            | Water Capacity (6" gap between top of tub to water level) | Water Weight (6" gap between top of tub to water level) (water weight calculated at 50"F / 10.0"C) |
|----------------------|-----------------------------------------------------------|----------------------------------------------------------------------------------------------------|
| Typical: 🖁 7         | 2700 Litres                                               | 2700 Kilograms                                                                                     |
| Max: \$\mathbb{1}{8} | 713 Gallons                                               | 5951 Pounds                                                                                        |

FOREST

ø7' x 3.5' Tub & Skirting Kit

| Occupancy    | Water Capacity (6" gap between top of tub to water level) | Water Weight (6" gap between top of tub to water level) (water weight calculated at 50°F / 10.0°C) |
|--------------|-----------------------------------------------------------|----------------------------------------------------------------------------------------------------|
| Typical: 🖁 7 | 2700 Litres                                               | 2700 Kilograms                                                                                     |
| Max: 🖁 8     | 713 Gallons                                               | 5951 Pounds                                                                                        |

ø7' x 3.5' Tub & Multi Skirting Kit

25" -

11

FOREST

ø7' x 3.5' Tub & Wood Stove

| Occupancy    | Water Capacity (6" gap between top of tub to water level) | Water Weight  (6° gap between top of tub to water level) (water weight calculated at 50°F / 10.0°C) |
|--------------|-----------------------------------------------------------|-----------------------------------------------------------------------------------------------------|
| Typical: 🖁 5 | 2700 Litres                                               | 2700 Kilograms                                                                                      |
| Max: 🖁 6     | 713 Gallons                                               | 5951 Pounds                                                                                         |

ate Published April 21 2023

| Occupancy    | Water Capacity (6" gap between top of tub to water level) | Water Weight (6" gap between top of tub to water level) (water weight calculated at 50°F / 10.0°C) |
|--------------|-----------------------------------------------------------|----------------------------------------------------------------------------------------------------|
| Typical: 🖁 7 | 3206 Litres                                               | 3206 Kilograms                                                                                     |
| Max: 🖁 8     | 847 Gallons                                               | 7066 Pounds                                                                                        |

 Date Published
 April 21, 2023
 W: forestcooperage.com
 P: +1 (250) 642-4899
 E: Info@forestcooper

| Occupancy    | Water Capacity (6" gap between top of tub to water level) | Water Weight (6" gap between top of tub to water level) (water weight calculated at 50"F/10.0"C) |
|--------------|-----------------------------------------------------------|--------------------------------------------------------------------------------------------------|
| Typical: 🖁 7 | 3206 Litres                                               | 3206 Kilograms                                                                                   |
| Max: 🖁 8     | 847 Gallons                                               | 7066 Pounds                                                                                      |

ø7' x 4' Tub & Skirting Kit

Occupancy

Water Capacity
(6° gap between top of tub to water level)

Typical: \$\frac{1}{4}7\$

Max: \$\frac{1}{8}8\$

Water Weight
(6° gap between top of tub to water level)
3206 Litres
3206 Kilograms
7066 Pounds

Be Confirmed ales department

Step Designs To Be Confirmed
Please contact sales department
for further information

| Occupancy    | Water Capacity (6" gap between top of tub to water level) | Water Weight (6" gap between top of tub to water level) (water weight calculated at 50"F / 10.0"C) |
|--------------|-----------------------------------------------------------|----------------------------------------------------------------------------------------------------|
| Typical: 🖁 7 | 3206 Litres                                               | 3206 Kilograms                                                                                     |
| Max: 🖁 8     | 847 Gallons                                               | 7066 Pounds                                                                                        |

16

ø7' x 4' Tub & Wood Stove

| Occupancy    | Water Capacity (6° gap between top of tub to water level) | Water Weight  (6" gap between top of tub to water level) (water weight calculated at 50"F/10.0"C) |
|--------------|-----------------------------------------------------------|---------------------------------------------------------------------------------------------------|
| Typical: 🖁 5 | 3206 Litres                                               | 3206 Kilograms                                                                                    |
| Max: 🖁 6     | 847 Gallons                                               | 7066 Pounds                                                                                       |

| Occupancy    | Water Capacity (6" gap between top of tub to water level) | Water Weight (6" gap between top of tub to water level) (water weight calculated at 50"F / 10.0"C) |
|--------------|-----------------------------------------------------------|----------------------------------------------------------------------------------------------------|
| Typical: 🖁 7 | 4219 Litres                                               | 4218 Kilograms                                                                                     |
| Max: 🖁 8     | 1115 Gallons                                              | 9299 Pounds                                                                                        |

ø7' x 5' Tub & **Equipment Box** 

Water Capacity
(6" gap between top of tub to water level) Water Weight
(6' gap between top of tub to water level)
(water weight calculated at 50'F / 10.0'C)
4218 Kilograms Occupancy Typical: 17 4219 Litres Max: 1115 Gallons 9299 Pounds

FOREST

ø7' x 5' Tub & Skirting Kit

Occupancy
Water Capacity
(6° gap between top of fub to water level)
Typical: Î7
4219 Litres
Water Weight (6° gap between top of fub to water level)
4218 Kilograms
Wax: Î8
1115 Gallons
9299 Pounds