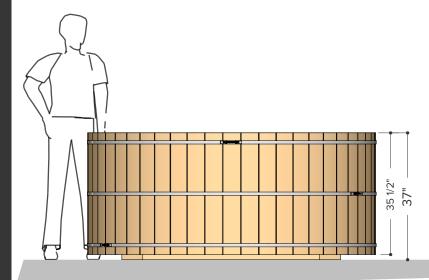

## 7' Hot Tubs / Option Index







| Occupancy    | Water Capacity (6" gap between top of tub to water level) | Water Weight (6" gap between top of tub to water level) (water weight calculated at 50°F / 10.0°C) |
|--------------|-----------------------------------------------------------|----------------------------------------------------------------------------------------------------|
| Typical: 🖁 7 | 2194 Litres                                               | 2194 Kilograms                                                                                     |
| Max: 8       | 580 Gallons                                               | 4836 Pounds                                                                                        |





Date Published April 21, 2023 W: forestcooperage.com P: +1 (250) 642-4899 E: info@forestcooperage.com







| Occupancy    | Water Capacity (6" gap between top of tub to water level) | Water Weight  (6" gap between top of tub to water level) (water weight calculated at 50"F / 10.0"C) |
|--------------|-----------------------------------------------------------|-----------------------------------------------------------------------------------------------------|
| Typical: 🖁 7 | 2194 Litres                                               | 2194 Kilograms                                                                                      |
| Max: 🖁 8     | 580 Gallons                                               | 4836 Pounds