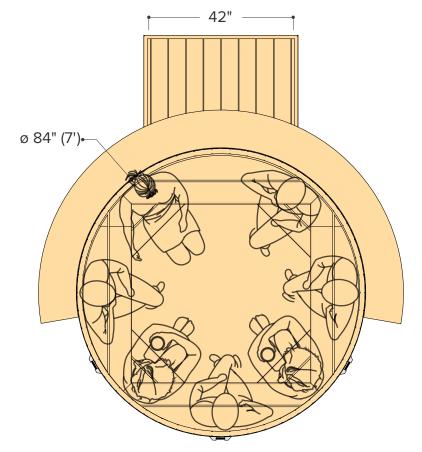

Date Published April 21, 2023

ø7' x 3' Tub & Multi Skirting Kit

5

FOREST

ø7' x 3' Tub & Wood Stove

Ø 84" (7')

Occupancy

Water Capacity
(6° gap between top of fub to water level)