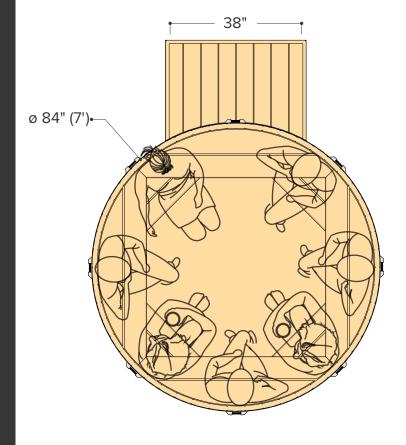

Date Published April 21, 2023

ø7' x 3' Tub & Multi Skirting Kit

5

FOREST

ø7' x 3' Tub & Wood Stove

Ø 84" (7')

Occupancy

Water Capacity
(6° gap between top of fub to water level)

Typical: \$\hat{1}\$5

2194 Litres

Max: \$\hat{1}\$6

580 Gallons

Water Weight
(6' gap between top of tub to water level)
(water weight calculated at 50°7/0.0°C)
2194 Kilograms
4836 Pounds

| Occupancy    | Water Capacity (6" gap between top of tub to water level) | Water Weight (6" gap between top of tub to water level) (water weight calculated at 50"F / 10.0"C) |
|--------------|-----------------------------------------------------------|----------------------------------------------------------------------------------------------------|
| Typical: 🖁 7 | 2700 Litres                                               | 2700 Kilograms                                                                                     |
| Max: 🖁 8     | 713 Gallons                                               | 5951 Pounds                                                                                        |