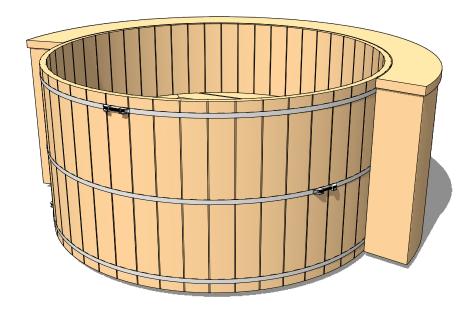

Date Published April 21, 2023

ø7' x 3' Tub & Multi Skirting Kit

5

FOREST

ø7' x 3' Tub & Wood Stove

Ø 84" (7')

Occupancy

Water Capacity
(6° gap between top of fub to water level)

Typical: \$\hat{1}\$5

2194 Litres

Max: \$\hat{1}\$6

580 Gallons

Water Weight
(6' gap between top of tub to water level)
(water weight calculated at 50°7/0.0°C)
2194 Kilograms
4836 Pounds

| Occupancy    | Water Capacity (6" gap between top of tub to water level) | Water Weight (6" gap between top of tub to water level) (water weight calculated at 50"F / 10.0"C) |
|--------------|-----------------------------------------------------------|----------------------------------------------------------------------------------------------------|
| Typical: 🖁 7 | 2700 Litres                                               | 2700 Kilograms                                                                                     |
| Max: 🖁 8     | 713 Gallons                                               | 5951 Pounds                                                                                        |