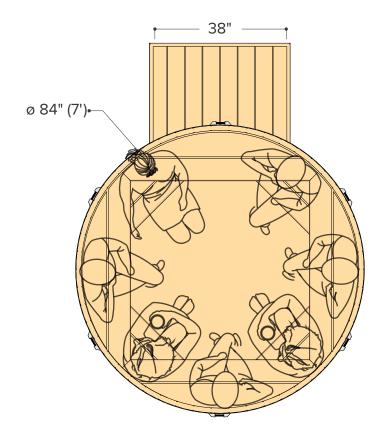

Date Published April 21, 2023

ø7' x 3' Tub & Multi Skirting Kit

5

FOREST

ø7' x 3' Tub & Wood Stove

Ø 84" (7')

Occupancy

Water Capacity
(6° gap between top of fub to water level)