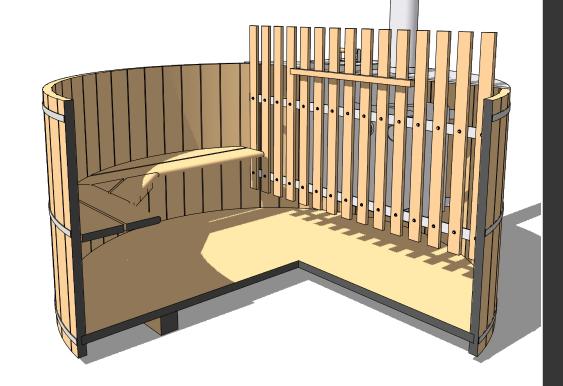

ø7' x 3.5' Tub & Multi Skirting Kit

25" -

11

FOREST

ø7' x 3.5' Tub & Wood Stove

| Occupancy    | Water Capacity (6" gap between top of tub to water level) | Water Weight  (6° gap between top of tub to water level) (water weight calculated at 50°F / 10.0°C) |
|--------------|-----------------------------------------------------------|-----------------------------------------------------------------------------------------------------|
| Typical: 🖁 5 | 2700 Litres                                               | 2700 Kilograms                                                                                      |
| Max: 🖁 6     | 713 Gallons                                               | 5951 Pounds                                                                                         |