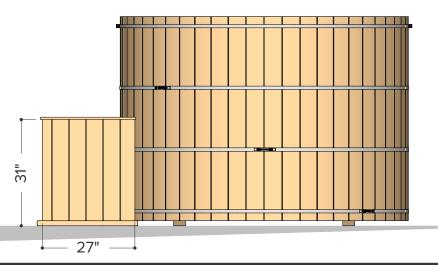

ø7' x 5' Tub & **Equipment Box** 

Water Capacity
(6" gap between top of tub to water level) Water Weight
(6' gap between top of tub to water level)
(water weight calculated at 50'F / 10.0'C)
4218 Kilograms Occupancy Typical: 17 4219 Litres Max: 1115 Gallons 9299 Pounds