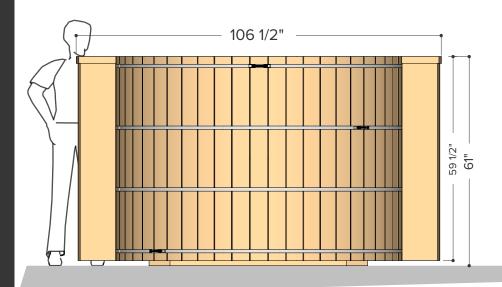

Give at least 6" Clearance from edge of pad to all parts of the tub

Give at least 6" Clearance from edge of pad to all parts of the tub

Date Published April 21 2023 W: forestrooperage com P: +1 (250) 642-4899 F: info@forestrooperage c