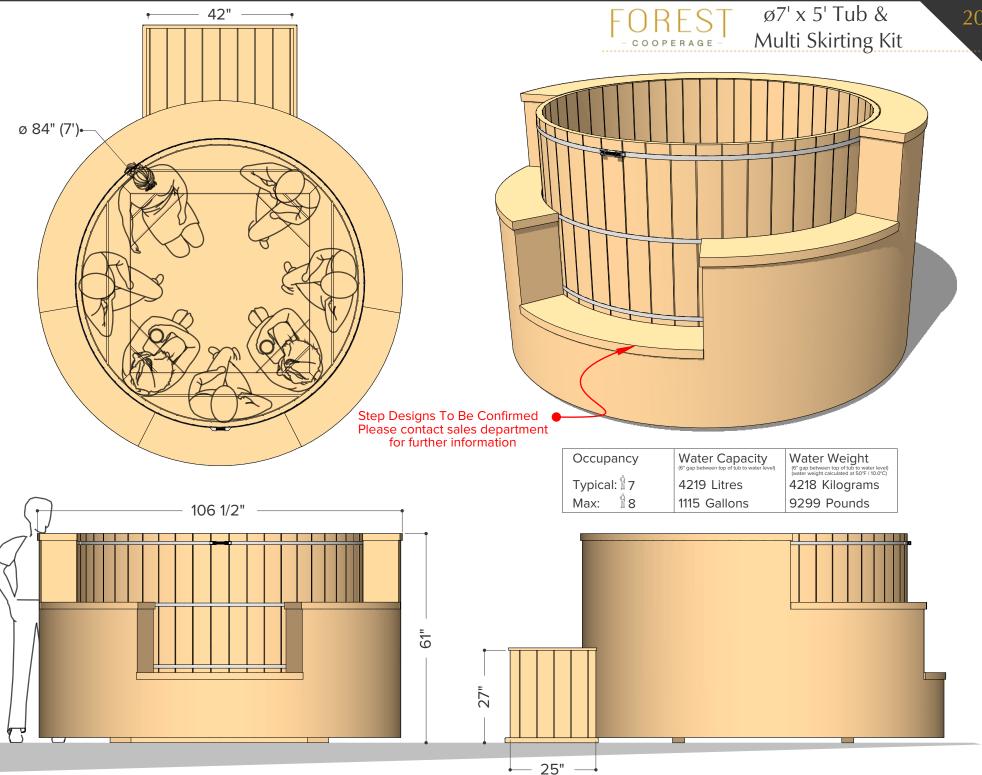

| Occupancy    | Water Capacity (6" gap between top of tub to water level) | Water Weight (6" gap between top of tub to water level) (water weight calculated at 50"F / 10.0"C) |
|--------------|-----------------------------------------------------------|----------------------------------------------------------------------------------------------------|
| Typical: 🖁 7 | 4219 Litres                                               | 4218 Kilograms                                                                                     |
| Max: 🖁 8     | 1115 Gallons                                              | 9299 Pounds                                                                                        |

ø7' x 5' Tub & **Equipment Box** 

Water Capacity
(6" gap between top of tub to water level) Water Weight
(6' gap between top of tub to water level)
(water weight calculated at 50'F / 10.0'C)
4218 Kilograms Occupancy Typical: 17 4219 Litres Max: 1115 Gallons 9299 Pounds