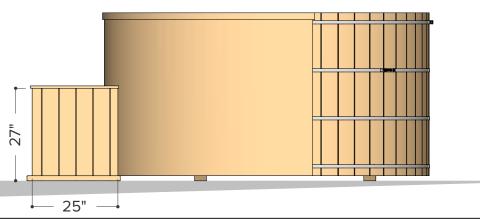

ø7' x 3.5' Tub & Multi Skirting Kit

25" -

11

FOREST

ø7' x 3.5' Tub & Wood Stove

| Occupancy    | Water Capacity (6" gap between top of tub to water level) | Water Weight  (6° gap between top of tub to water level) (water weight calculated at 50°F / 10.0°C) |
|--------------|-----------------------------------------------------------|-----------------------------------------------------------------------------------------------------|
| Typical: 🖁 5 | 2700 Litres                                               | 2700 Kilograms                                                                                      |
| Max: 🖁 6     | 713 Gallons                                               | 5951 Pounds                                                                                         |