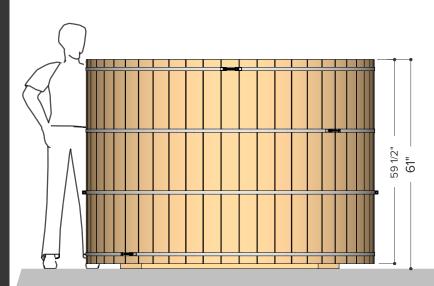

Date Published April 21, 2023

ø7' x 3' Tub & Multi Skirting Kit

5

FOREST

ø7' x 3' Tub & Wood Stove

Ø 84" (7')

Occupancy

Water Capacity
(6° gap between top of fub to water level)