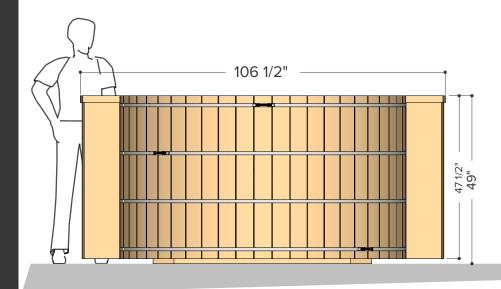

ø7' x 3' Tub & Skirting Kit

| Occupancy    | Water Capacity (6" gap between top of tub to water level) | Water Weight (6" gap between top of tub to water level) (water weight calculated at 50"F / 10.0"C) |
|--------------|-----------------------------------------------------------|----------------------------------------------------------------------------------------------------|
| Typical: 🖁 7 | 2194 Litres                                               | 2194 Kilograms                                                                                     |
| Max: 🖁 8     | 580 Gallons                                               | 4836 Pounds                                                                                        |