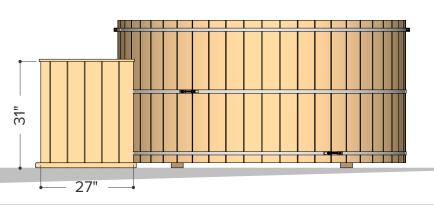

ø7' x 3.5' Tub & Multi Skirting Kit

25" -

11

FOREST

ø7' x 3.5' Tub & Wood Stove

| Occupancy    | Water Capacity (6" gap between top of tub to water level) | Water Weight  (6° gap between top of tub to water level) (water weight calculated at 50°F / 10.0°C) |
|--------------|-----------------------------------------------------------|-----------------------------------------------------------------------------------------------------|
| Typical: 🖁 5 | 2700 Litres                                               | 2700 Kilograms                                                                                      |
| Max: 🖁 6     | 713 Gallons                                               | 5951 Pounds                                                                                         |