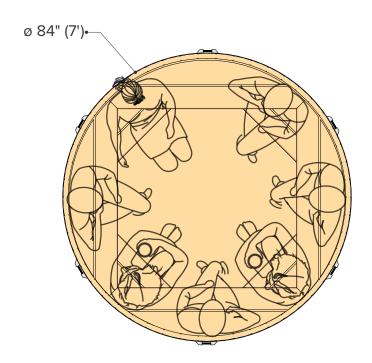

Date Published April 21, 2023

ø7' x 3' Tub & Multi Skirting Kit

5

FOREST

ø7' x 3' Tub & Wood Stove

Ø 84" (7')

Occupancy

Water Capacity
(6° gap between top of fub to water level)