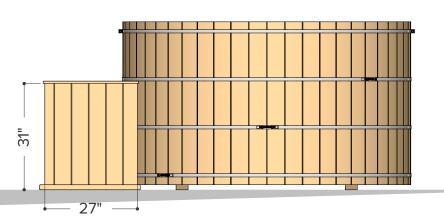

ø7' x 3.5' Tub & Multi Skirting Kit

25" -

11

FOREST

ø7' x 3.5' Tub & Wood Stove

| Occupancy    | Water Capacity (6" gap between top of tub to water level) | Water Weight  (6° gap between top of tub to water level) (water weight calculated at 50°F / 10.0°C) |
|--------------|-----------------------------------------------------------|-----------------------------------------------------------------------------------------------------|
| Typical: 🖁 5 | 2700 Litres                                               | 2700 Kilograms                                                                                      |
| Max: 🖁 6     | 713 Gallons                                               | 5951 Pounds                                                                                         |