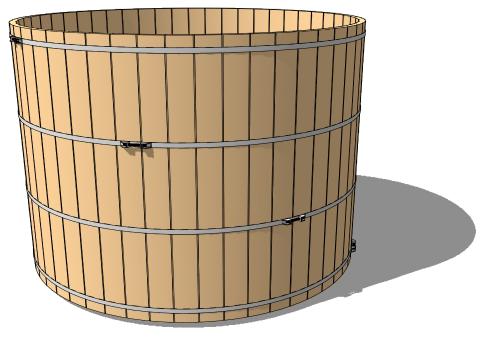

ø7' x 3' Tub & Skirting Kit

| Occupancy    | Water Capacity (6" gap between top of tub to water level) | Water Weight (6" gap between top of tub to water level) (water weight calculated at 50"F / 10.0"C) |
|--------------|-----------------------------------------------------------|----------------------------------------------------------------------------------------------------|
| Typical: 🖁 7 | 2194 Litres                                               | 2194 Kilograms                                                                                     |
| Max: 🖁 8     | 580 Gallons                                               | 4836 Pounds                                                                                        |