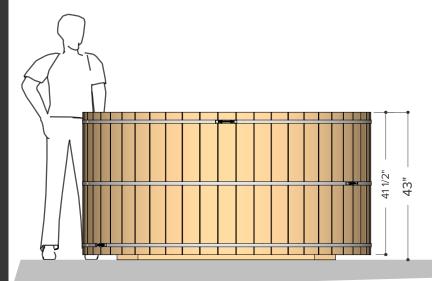

ø7' x 3' Tub & Skirting Kit

| Occupancy    | Water Capacity (6" gap between top of tub to water level) | Water Weight (6" gap between top of tub to water level) (water weight calculated at 50"F / 10.0"C) |
|--------------|-----------------------------------------------------------|----------------------------------------------------------------------------------------------------|
| Typical: 🖁 7 | 2194 Litres                                               | 2194 Kilograms                                                                                     |
| Max: 🖁 8     | 580 Gallons                                               | 4836 Pounds                                                                                        |