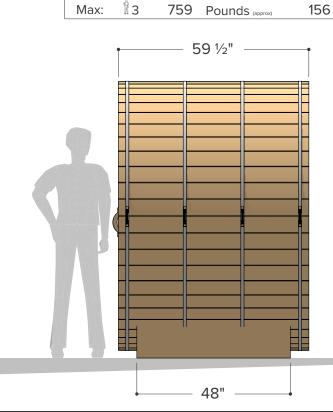

## ø7' x 5' Sauna

Occupancy Typical: 1/2

Sauna Weight (Weight calculated with electrical stove, wood stoves are heavier)

344 Kilograms (approx) 759 Pounds (approx)

Sauna Volume (Internal volume of the sauna, with no floor, benches or equipment)

4.40 m<sup>3</sup> (approx)

156 ft<sup>3</sup> (approx)

Occupancy

Sauna Weight (Weight calculated with electrical stove, wood stoves are heavier)

391 Kilograms (approx) 862 Pounds (approx)

 $5.42~m^3$  (approx)