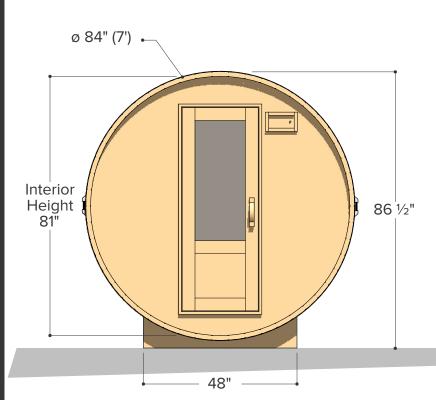

191 ft<sup>3</sup> (approx)

Sauna Volume
(Internal volume of the sauna, with no floor, benches or equipment)

ø 84" (7') Interior Height 81" 86 1/2"

48"