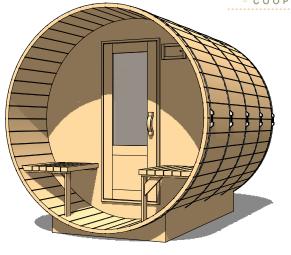

## ø7' x 5' Sauna

Occupancy Typical: 1/2

Sauna Weight (Weight calculated with electrical stove, wood stoves are heavier)

344 Kilograms (approx) 759 Pounds (approx)

Sauna Volume (Internal volume of the sauna, with no floor, benches or equipment)

4.40 m<sup>3</sup> (approx)

156 ft<sup>3</sup> (approx)

Occupancy

Sauna Weight (Weight calculated with electrical stove, wood stoves are heavier)

391 Kilograms (approx) 862 Pounds (approx)

 $5.42~m^3$  (approx)

191 ft<sup>3</sup> (approx)

Sauna Volume
(Internal volume of the sauna, with no floor, benches or equipment)

ø 84" (7') Interior Height 81" 86 1/2"

48"