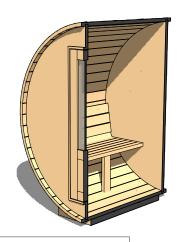

## ø7' x 5' Sauna

Occupancy Typical: 1/2

Sauna Weight (Weight calculated with electrical stove, wood stoves are heavier)

344 Kilograms (approx) 759 Pounds (approx)

Sauna Volume (Internal volume of the sauna, with no floor, benches or equipment)