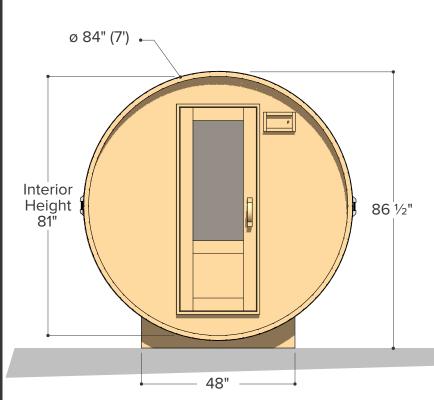

191 ft<sup>3</sup> (approx)

Sauna Volume
(Internal volume of the sauna, with no floor, benches or equipment)

ø 84" (7') Interior Height 81" 86 1/2"

48"