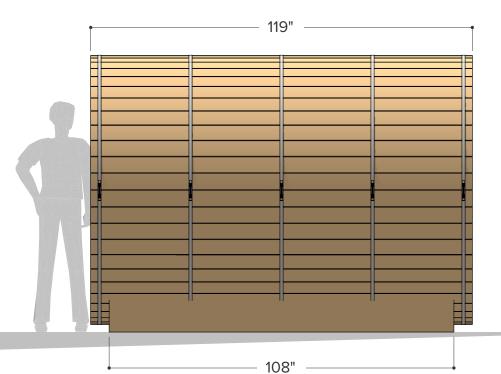

7.44 m<sup>3</sup> (approx)

263 ft<sup>3</sup> (approx)

₹ ø7' x 9' Sauna

100"

Occupancy

Sauna Weight
(Weight calculated with electrical storstoves are heavier)

532 Kilograms (approx)

Typical: \$\hspace 5\$
Max: \$\hspace 6\$ 1173 Pounds (approx) Sauna Volume
(Internal volume of the sauna, with no floor, benches or equipment)

8.45 m<sup>3</sup> (approx)

299 ft<sup>3</sup> (approx)

48"

3

FOREST Ø7' x 5' Sauna & Porch

52"

26"

Occupancy