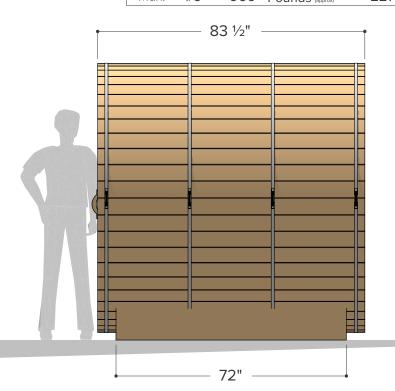

191 ft<sup>3</sup> (approx)

Sauna Volume
(Internal volume of the sauna, with no floor, benches or equipment)

ø 84" (7') Interior Height 81" 86 1/2"

48"