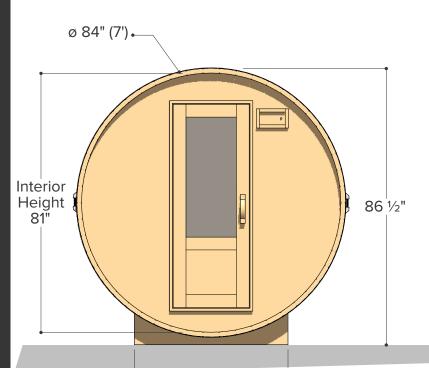

191 ft<sup>3</sup> (approx)

Sauna Volume
(Internal volume of the sauna, with no floor, benches or equipment)

ø 84" (7') Interior Height 81" 86 1/2"

48"