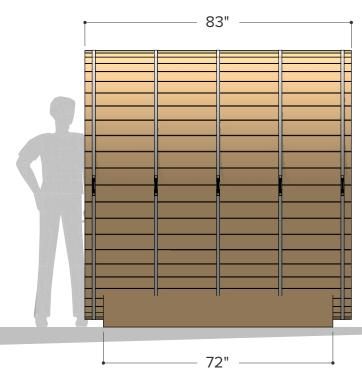

191 ft<sup>3</sup> (approx)

Sauna Volume
(Internal volume of the sauna, with no floor, benches or equipment)

ø 84" (7') Interior Height 81" 86 1/2"

48"