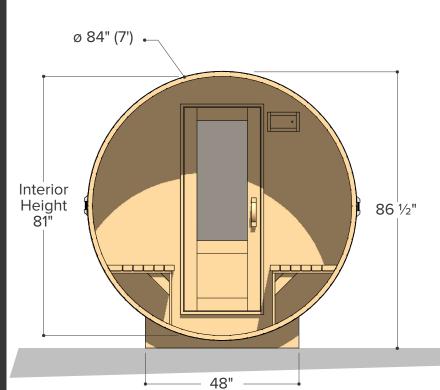

191 ft<sup>3</sup> (approx)

Sauna Volume
(Internal volume of the sauna, with no floor, benches or equipment)

ø 84" (7') Interior Height 81" 86 1/2"

48"