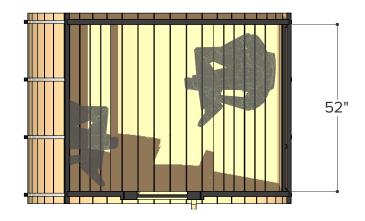

8.45 m<sup>3</sup> (approx)

299 ft<sup>3</sup> (approx)

48"

3

FOREST Ø7' x 5' Sauna & Porch

52"

26"

Occupancy