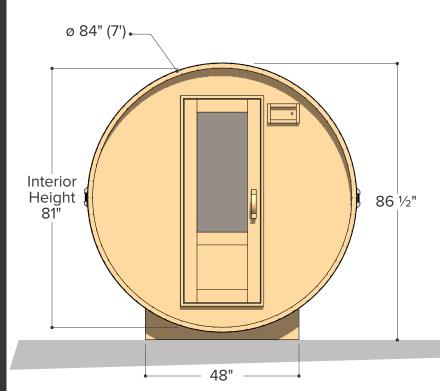

## ø7' x 5' Sauna

Occupancy Typical: 1/2

Sauna Weight (Weight calculated with electrical stove, wood stoves are heavier)

344 Kilograms (approx) 759 Pounds (approx)

Sauna Volume (Internal volume of the sauna, with no floor, benches or equipment)

4.40 m<sup>3</sup> (approx)

156 ft<sup>3</sup> (approx)

Occupancy

Sauna Weight (Weight calculated with electrical stove, wood stoves are heavier)

391 Kilograms (approx) 862 Pounds (approx)

 $5.42~m^3$  (approx)

191 ft<sup>3</sup> (approx)

Sauna Volume
(Internal volume of the sauna, with no floor, benches or equipment)

ø 84" (7') Interior Height 81" 86 1/2"

48"