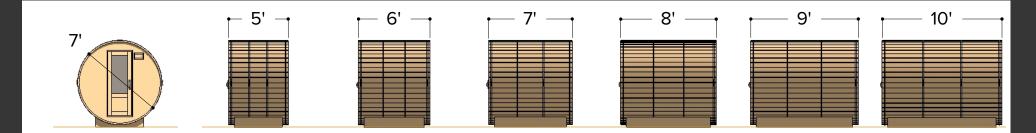

## 7' Sauna Size / Option Index

Standard

Porch

## ø7' x 5' Sauna

Occupancy Typical: 1/2

Sauna Weight (Weight calculated with electrical stove, wood stoves are heavier)

344 Kilograms (approx) 759 Pounds (approx)

Sauna Volume (Internal volume of the sauna, with no floor, benches or equipment)

## REST Ø7' x 7' Sauna

| Occupancy    | Sauna Weight<br>(Weight calculated with electrical stove, wood<br>stoves are heavier) | Sauna Volume (Internal volume of the sauna, with no floor, benches or equipment) |
|--------------|---------------------------------------------------------------------------------------|----------------------------------------------------------------------------------|
| Typical: 🖁 4 | 438 Kilograms (approx)                                                                | $6.43  m^{3}_{(approx)}$                                                         |
| Max: \$5     | 966 Pounds                                                                            | 227 ft <sup>3</sup>                                                              |

7.44 m<sup>3</sup> (approx)

263 ft<sup>3</sup> (approx)

₹ ø7' x 9' Sauna

100"

Occupancy

Sauna Weight
(Weight calculated with electrical storstoves are heavier)

532 Kilograms (approx)

Typical: \$\hspace 5\$
Max: \$\hspace 6\$ 1173 Pounds (approx) Sauna Volume
(Internal volume of the sauna, with no floor, benches or equipment)