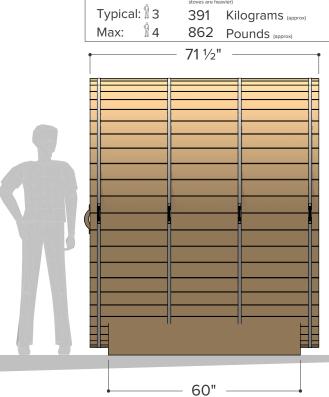

4.40 m<sup>3</sup> (approx)

156 ft<sup>3</sup> (approx)

Occupancy

Sauna Weight (Weight calculated with electrical stove, wood stoves are heavier)

391 Kilograms (approx) 862 Pounds (approx)

 $5.42~m^3$  (approx)

191 ft<sup>3</sup> (approx)

Sauna Volume
(Internal volume of the sauna, with no floor, benches or equipment)

ø 84" (7') Interior Height 81" 86 1/2"

48"