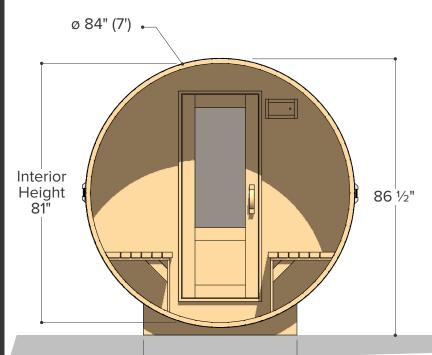

191 ft<sup>3</sup> (approx)

Sauna Volume
(Internal volume of the sauna, with no floor, benches or equipment)

ø 84" (7') Interior Height 81" 86 1/2"

48"