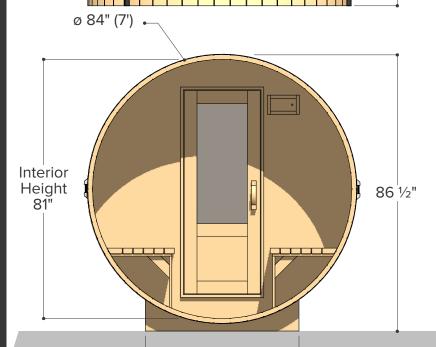

## ø7' x 5' Sauna

Occupancy Typical: 1/2

Sauna Weight (Weight calculated with electrical stove, wood stoves are heavier)

344 Kilograms (approx) 759 Pounds (approx)

Sauna Volume (Internal volume of the sauna, with no floor, benches or equipment)

4.40 m<sup>3</sup> (approx)

156 ft<sup>3</sup> (approx)

Occupancy

Sauna Weight (Weight calculated with electrical stove, wood stoves are heavier)

391 Kilograms (approx) 862 Pounds (approx)

 $5.42~m^3$  (approx)

191 ft<sup>3</sup> (approx)

Sauna Volume
(Internal volume of the sauna, with no floor, benches or equipment)

ø 84" (7') Interior Height 81" 86 1/2"

48"