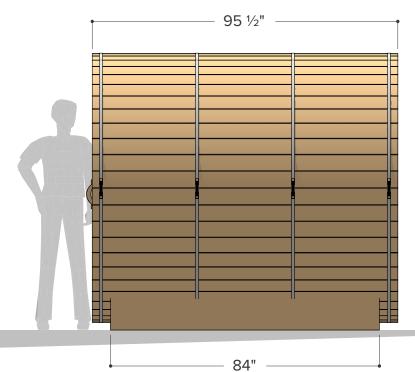

48"

96"

te Published June 28 2023

orestcoonerage com

(250) 642-4899

ø7' x 8' Sauna

& Porch

88"