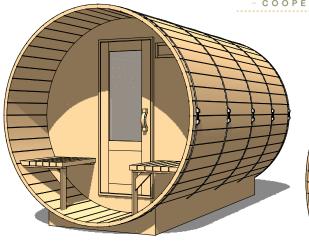

7.44 m<sup>3</sup> (approx)

263 ft<sup>3</sup> (approx)

₹ ø7' x 9' Sauna

100"

Occupancy

Sauna Weight
(Weight calculated with electrical storstoves are heavier)

532 Kilograms (approx)

Typical: \$\hspace 5\$
Max: \$\hspace 6\$ 1173 Pounds (approx) Sauna Volume
(Internal volume of the sauna, with no floor, benches or equipment)

8.45 m<sup>3</sup> (approx)

299 ft<sup>3</sup> (approx)

48"

3

FOREST Ø7' x 5' Sauna & Porch

52"

26"

Occupancy