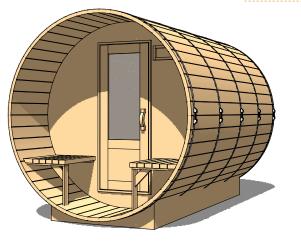

(approx)





ø7' x 6' Sauna & Porch



64"

26"



Occupancy Sauna Weight
(Weight calculated with electrical sto

Typical: 13 466 Kilograms (approx) Max: 🖞 4

1028 Pounds (approx)

Sauna Volume
(Internal volume of the sauna, with no floor benches or equipment) 5.42 m<sup>3</sup> (approx)

191 ft (approx)





FOREST Ø7' x 7' Sauna & Porch



26"



Occupancy

Sauna Weight
(Weight calculated with electrical stove, wood stoves are heavier)

Sauna Volume (Internal volume of the sauna, with no floor, benches or equipment)

Typical: \$\frac{1}{4}\$
Max: \$\frac{1}{3}\$5

514 Kilograms (approx)

 $6.43\ m^{3}_{(approx)}$ 

5 1133 Pounds (approx)

 $227 \quad \text{ft}^{^3}_{\text{(approx)}}$ 



48"



96"

te Published June 28 2023

orestcoonerage com

(250) 642-4899

ø7' x 8' Sauna

& Porch



88"

26"



Occupancy

Sauna Weight (Weight calculated with electrical stove, wood stoves are heavier)

Sauna Volume (Internal volume of the sauna, with no floor, benches or equipment)

Typical: 14

561 Kilograms (approx)

 $7.44\ m^{3}_{(approx)}$ 

Max: \$\displaystyle{1}{9}5

1236 Pounds (approx)

263 ft<sup>3</sup> (approx)



48"







100"

26"



Occupancy

Sauna Weight
(Weight calculated with electrical stove, w stoves are heavier)

Sauna Volume
(Internal volume of the sauna, with no floor, benches or equipment)

Typical: \$\hstacksquare 5 \\ Max: \$\hstacksquare 6 \end{array}

607 Kilograms (approx)
1339 Pounds (approx)

 $8.45~m^3$  (approx)

 $299 \ \text{ft}^{^3}_{\text{(approx)}}$