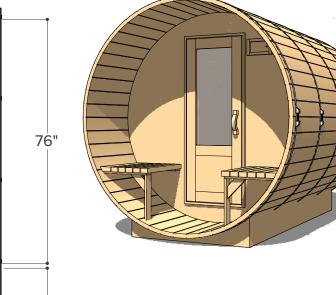

## ø7' x 5' Sauna

Occupancy Typical: 1/2

Sauna Weight (Weight calculated with electrical stove, wood stoves are heavier)

344 Kilograms (approx) 759 Pounds (approx)

Sauna Volume (Internal volume of the sauna, with no floor, benches or equipment)

4.40 m<sup>3</sup> (approx)

156 ft<sup>3</sup> (approx)

Occupancy

Sauna Weight (Weight calculated with electrical stove, wood stoves are heavier)

391 Kilograms (approx) 862 Pounds (approx)

 $5.42~m^3$  (approx)