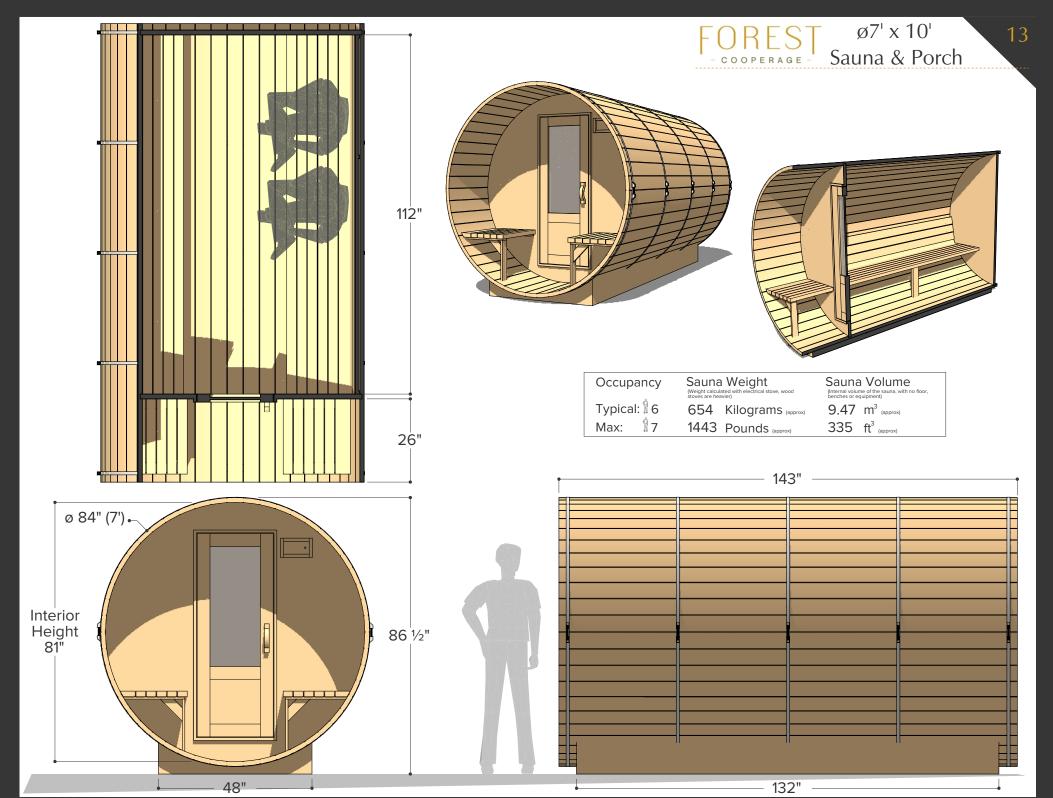

8.45 m<sup>3</sup> (approx)

299 ft<sup>3</sup> (approx)

48"

3

FOREST Ø7' x 5' Sauna & Porch

52"

26"

Occupancy

∄3

Typical: 12

Max:

Sauna Weight (Weight calculated with electrical stove wood stoves are heavier)

420 Kilograms (approx)
926 Pounds (approx)

Sauna Volume (Internal volume of the sauna, with no floor, benches or equipment)

4.40 m<sup>3</sup> (approx) 156 ft<sup>3</sup> (approx)

ø7' x 6' Sauna & Porch

64"

26"

Occupancy Sauna Weight
(Weight calculated with electrical sto

Typical: 13 466 Kilograms (approx) Max: 🖞 4

1028 Pounds (approx)