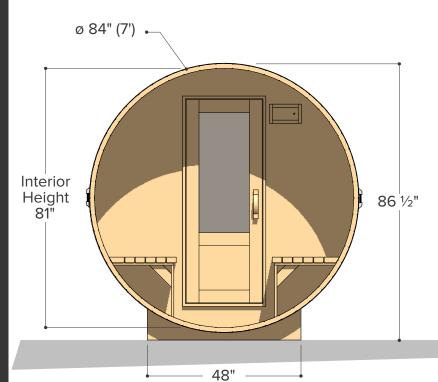

191 ft<sup>3</sup> (approx)

Sauna Volume
(Internal volume of the sauna, with no floor, benches or equipment)

ø 84" (7') Interior Height 81" 86 1/2"

48"