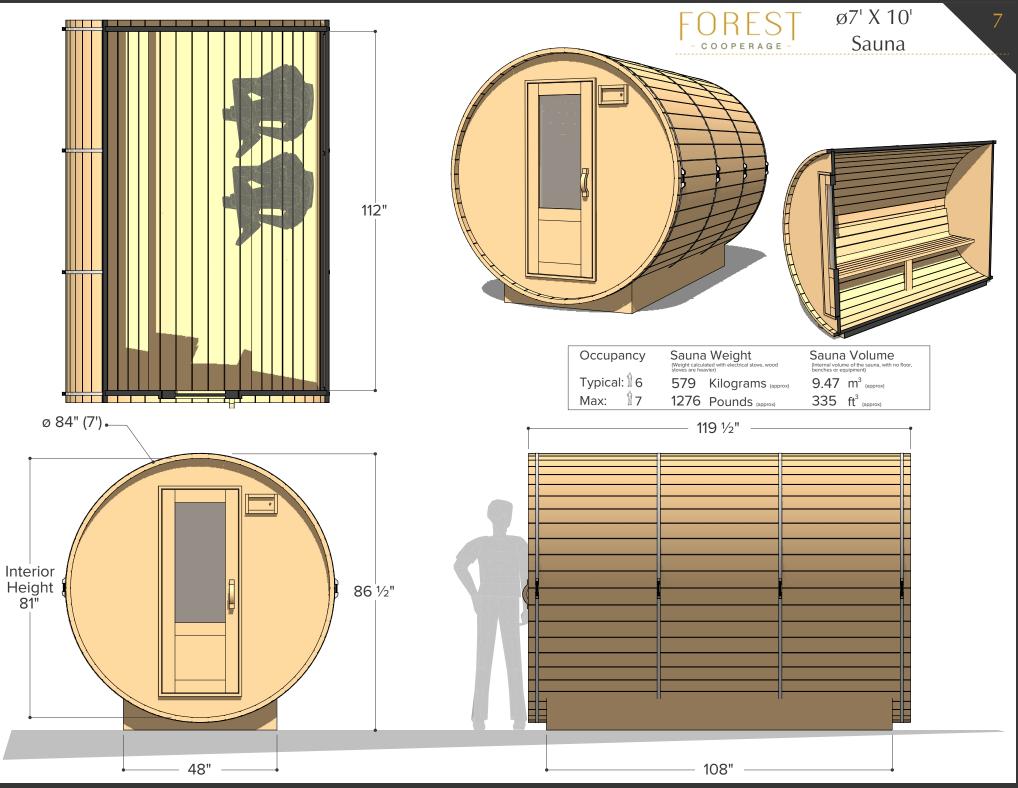

7.44 m<sup>3</sup> (approx)

263 ft<sup>3</sup> (approx)

₹ ø7' x 9' Sauna

100"

Occupancy

Sauna Weight
(Weight calculated with electrical storstoves are heavier)

532 Kilograms (approx)

Typical: \$\hspace 5\$
Max: \$\hspace 6\$ 1173 Pounds (approx) Sauna Volume
(Internal volume of the sauna, with no floor, benches or equipment)

8.45 m<sup>3</sup> (approx)

299 ft<sup>3</sup> (approx)

48"

3

FOREST Ø7' x 5' Sauna & Porch

52"

26"

Occupancy

191 ft<sup>3</sup> (approx)

Sauna Volume
(Internal volume of the sauna, with no floor, benches or equipment)

ø 84" (7') Interior Height 81" 86 1/2"

48"