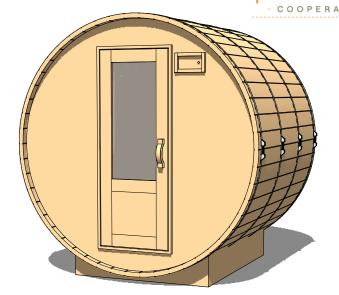

## 7' Sauna Size / Option Index



Standard



Porch

## ø7' x 5' Sauna









Occupancy Typical: 1/2

Sauna Weight (Weight calculated with electrical stove, wood stoves are heavier)

344 Kilograms (approx) 759 Pounds (approx)

Sauna Volume (Internal volume of the sauna, with no floor, benches or equipment)

4.40 m<sup>3</sup> (approx)

156 ft<sup>3</sup> (approx)













Occupancy

Sauna Weight (Weight calculated with electrical stove, wood stoves are heavier)

391 Kilograms (approx) 862 Pounds (approx)

 $5.42~m^3$  (approx)

191 ft<sup>3</sup> (approx)

Sauna Volume
(Internal volume of the sauna, with no floor, benches or equipment)

ø 84" (7') Interior Height 81" 86 1/2"

48"



## REST Ø7' x 7' Sauna









| Occupancy    | Sauna Weight<br>(Weight calculated with electrical stove, wood<br>stoves are heavier) | Sauna Volume (Internal volume of the sauna, with no floor, benches or equipment) |
|--------------|---------------------------------------------------------------------------------------|----------------------------------------------------------------------------------|
| Typical: 🖁 4 | 438 Kilograms (approx)