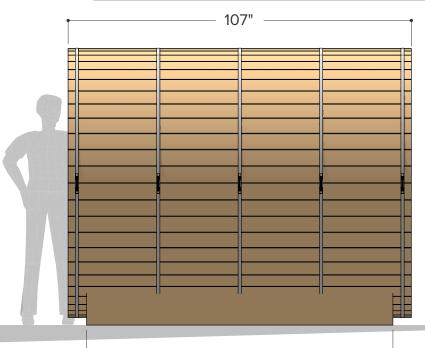

7.44 m<sup>3</sup> (approx)

263 ft<sup>3</sup> (approx)

₹ ø7' x 9' Sauna

100"

Occupancy

Sauna Weight
(Weight calculated with electrical storstoves are heavier)

532 Kilograms (approx)

Typical: \$\hspace 5\$
Max: \$\hspace 6\$ 1173 Pounds (approx) Sauna Volume
(Internal volume of the sauna, with no floor, benches or equipment)