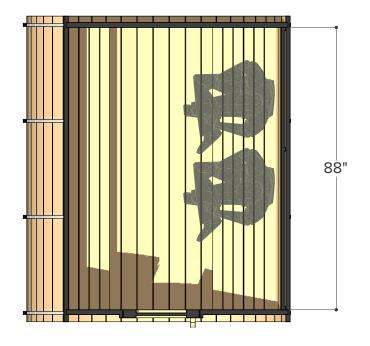

191 ft<sup>3</sup> (approx)

Sauna Volume
(Internal volume of the sauna, with no floor, benches or equipment)

ø 84" (7') Interior Height 81" 86 1/2"

48"