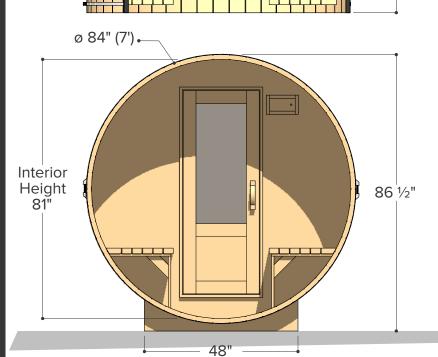

191 ft<sup>3</sup> (approx)

Sauna Volume
(Internal volume of the sauna, with no floor, benches or equipment)

ø 84" (7') Interior Height 81" 86 1/2"

48"